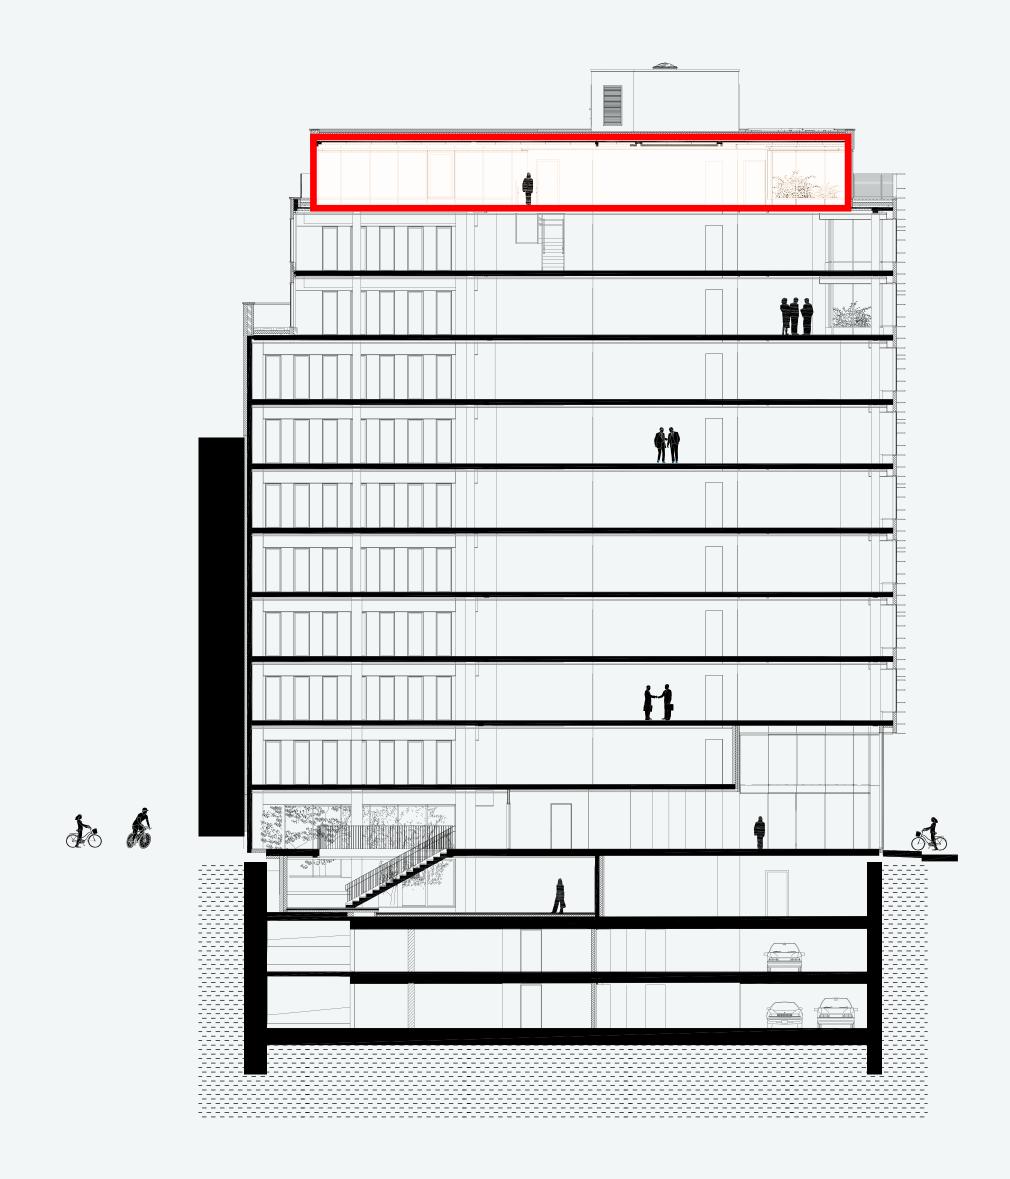

The ground floor features a large entrance hall, a bicycle storage room, the entrance to the car park, and a spacious office area.

The floors from level +1 to +8 offer office spaces of approximately 600 sq m, organised around a core comprising staircases, three elevators (including a goods lift) and a sanitary area.

The ground floor is organised as a duplex that boasts a private patio.