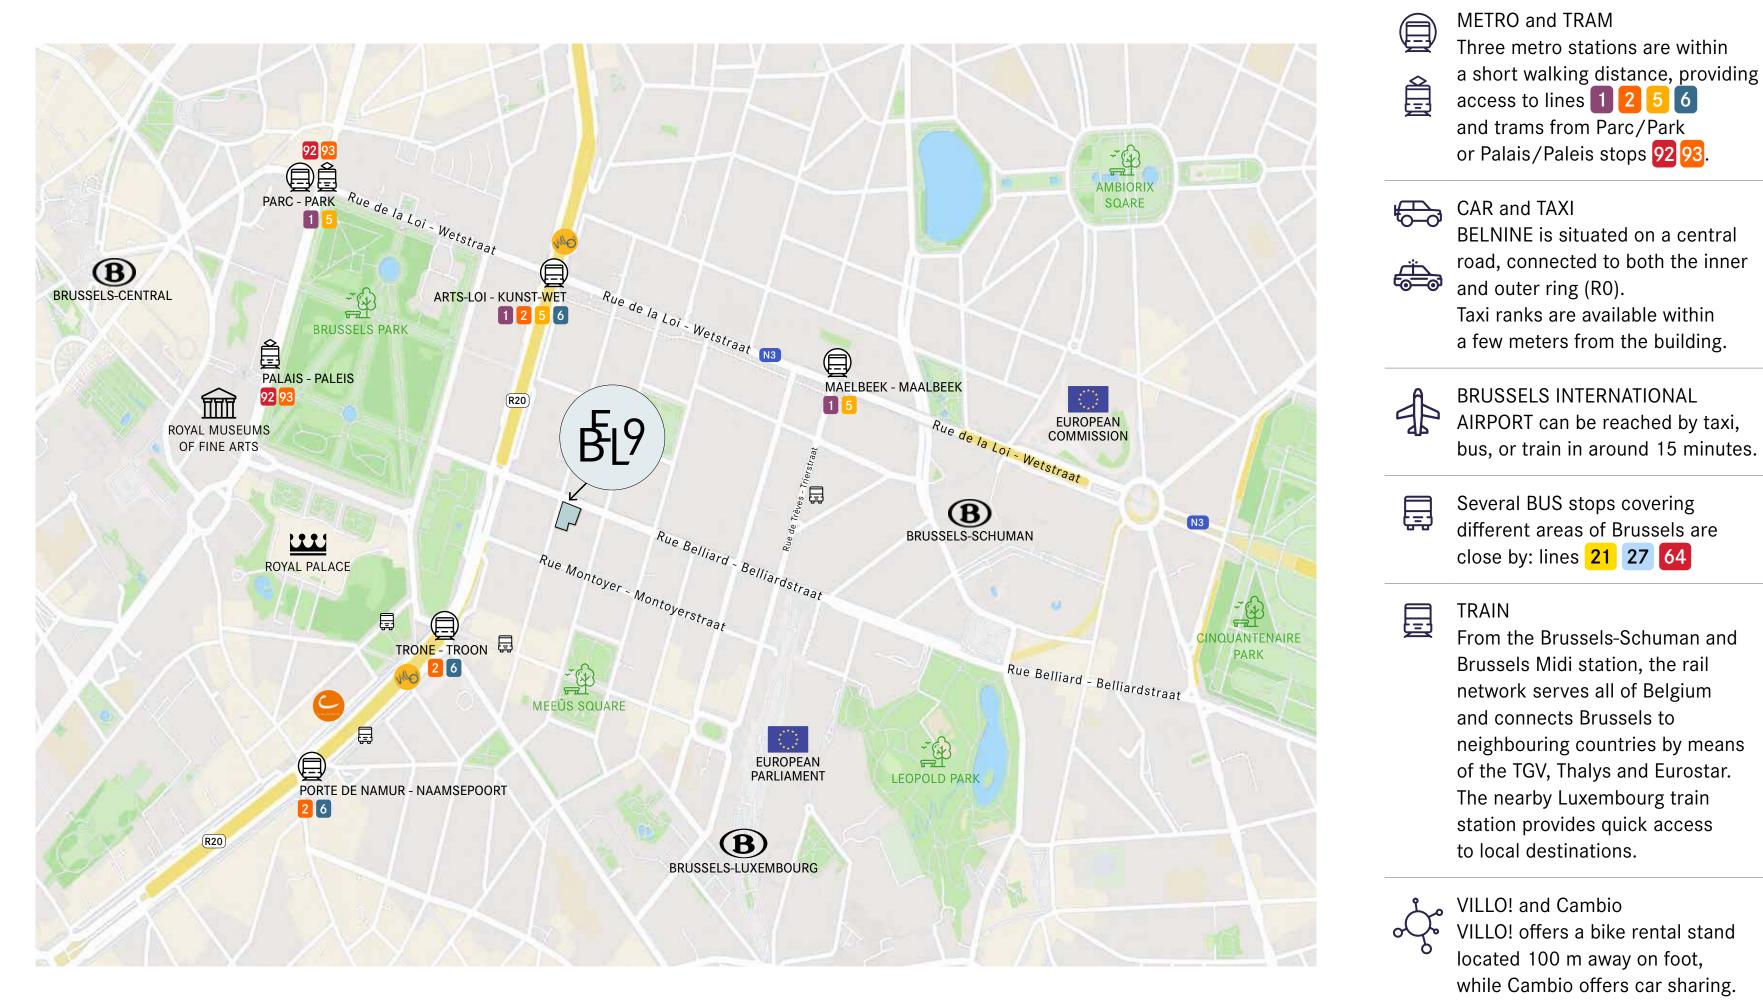

# IN GOOD COMPANY

is located in the heart of the European district, opposite the European Commission and a few steps from the **European Parliament.** 

> The proximity to international institutions and companies is inspiring and provides an excellent opportunity to place your office at the heart of this ecosystem. There is everything you need in the neighborhood to promote and encourage productive exchanges: cafés, bars, restaurants, surrounding parks and small shops in the side streets of the central business district.