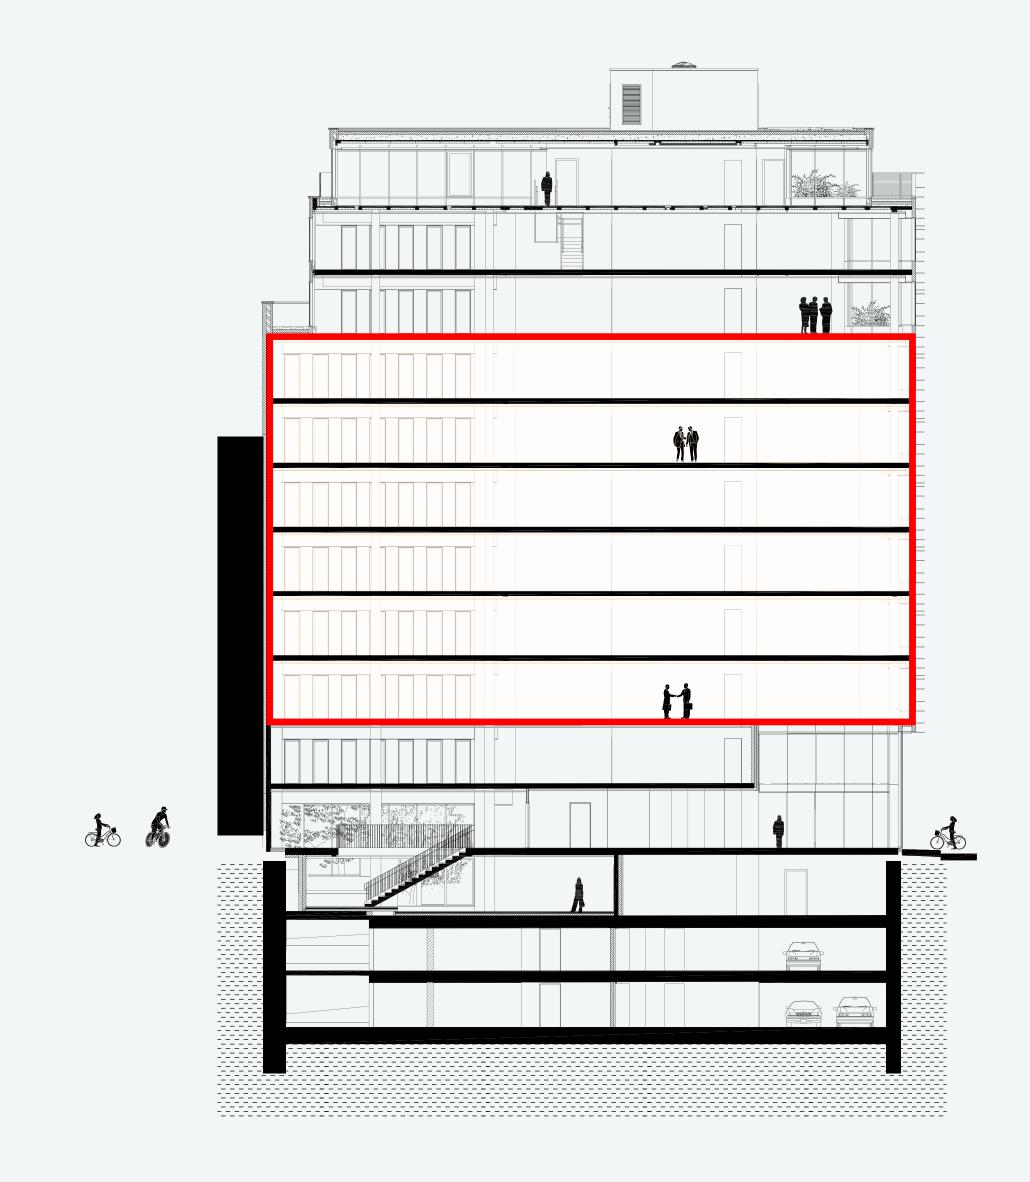

## offers ten spacious floors providing offices that are fully adapted to tenants' needs.

Each floor can be furnished with private offices, open office spaces, traditional meeting rooms and creative lounges.

The ground floor features a large entrance hall, a bicycle storage room, the entrance to the car park, and a spacious office area.

The floors from level +1 to +8 offer office spaces of approximately 600 sq m, organised around a core comprising staircases, three elevators (including a goods lift) and a sanitary area.