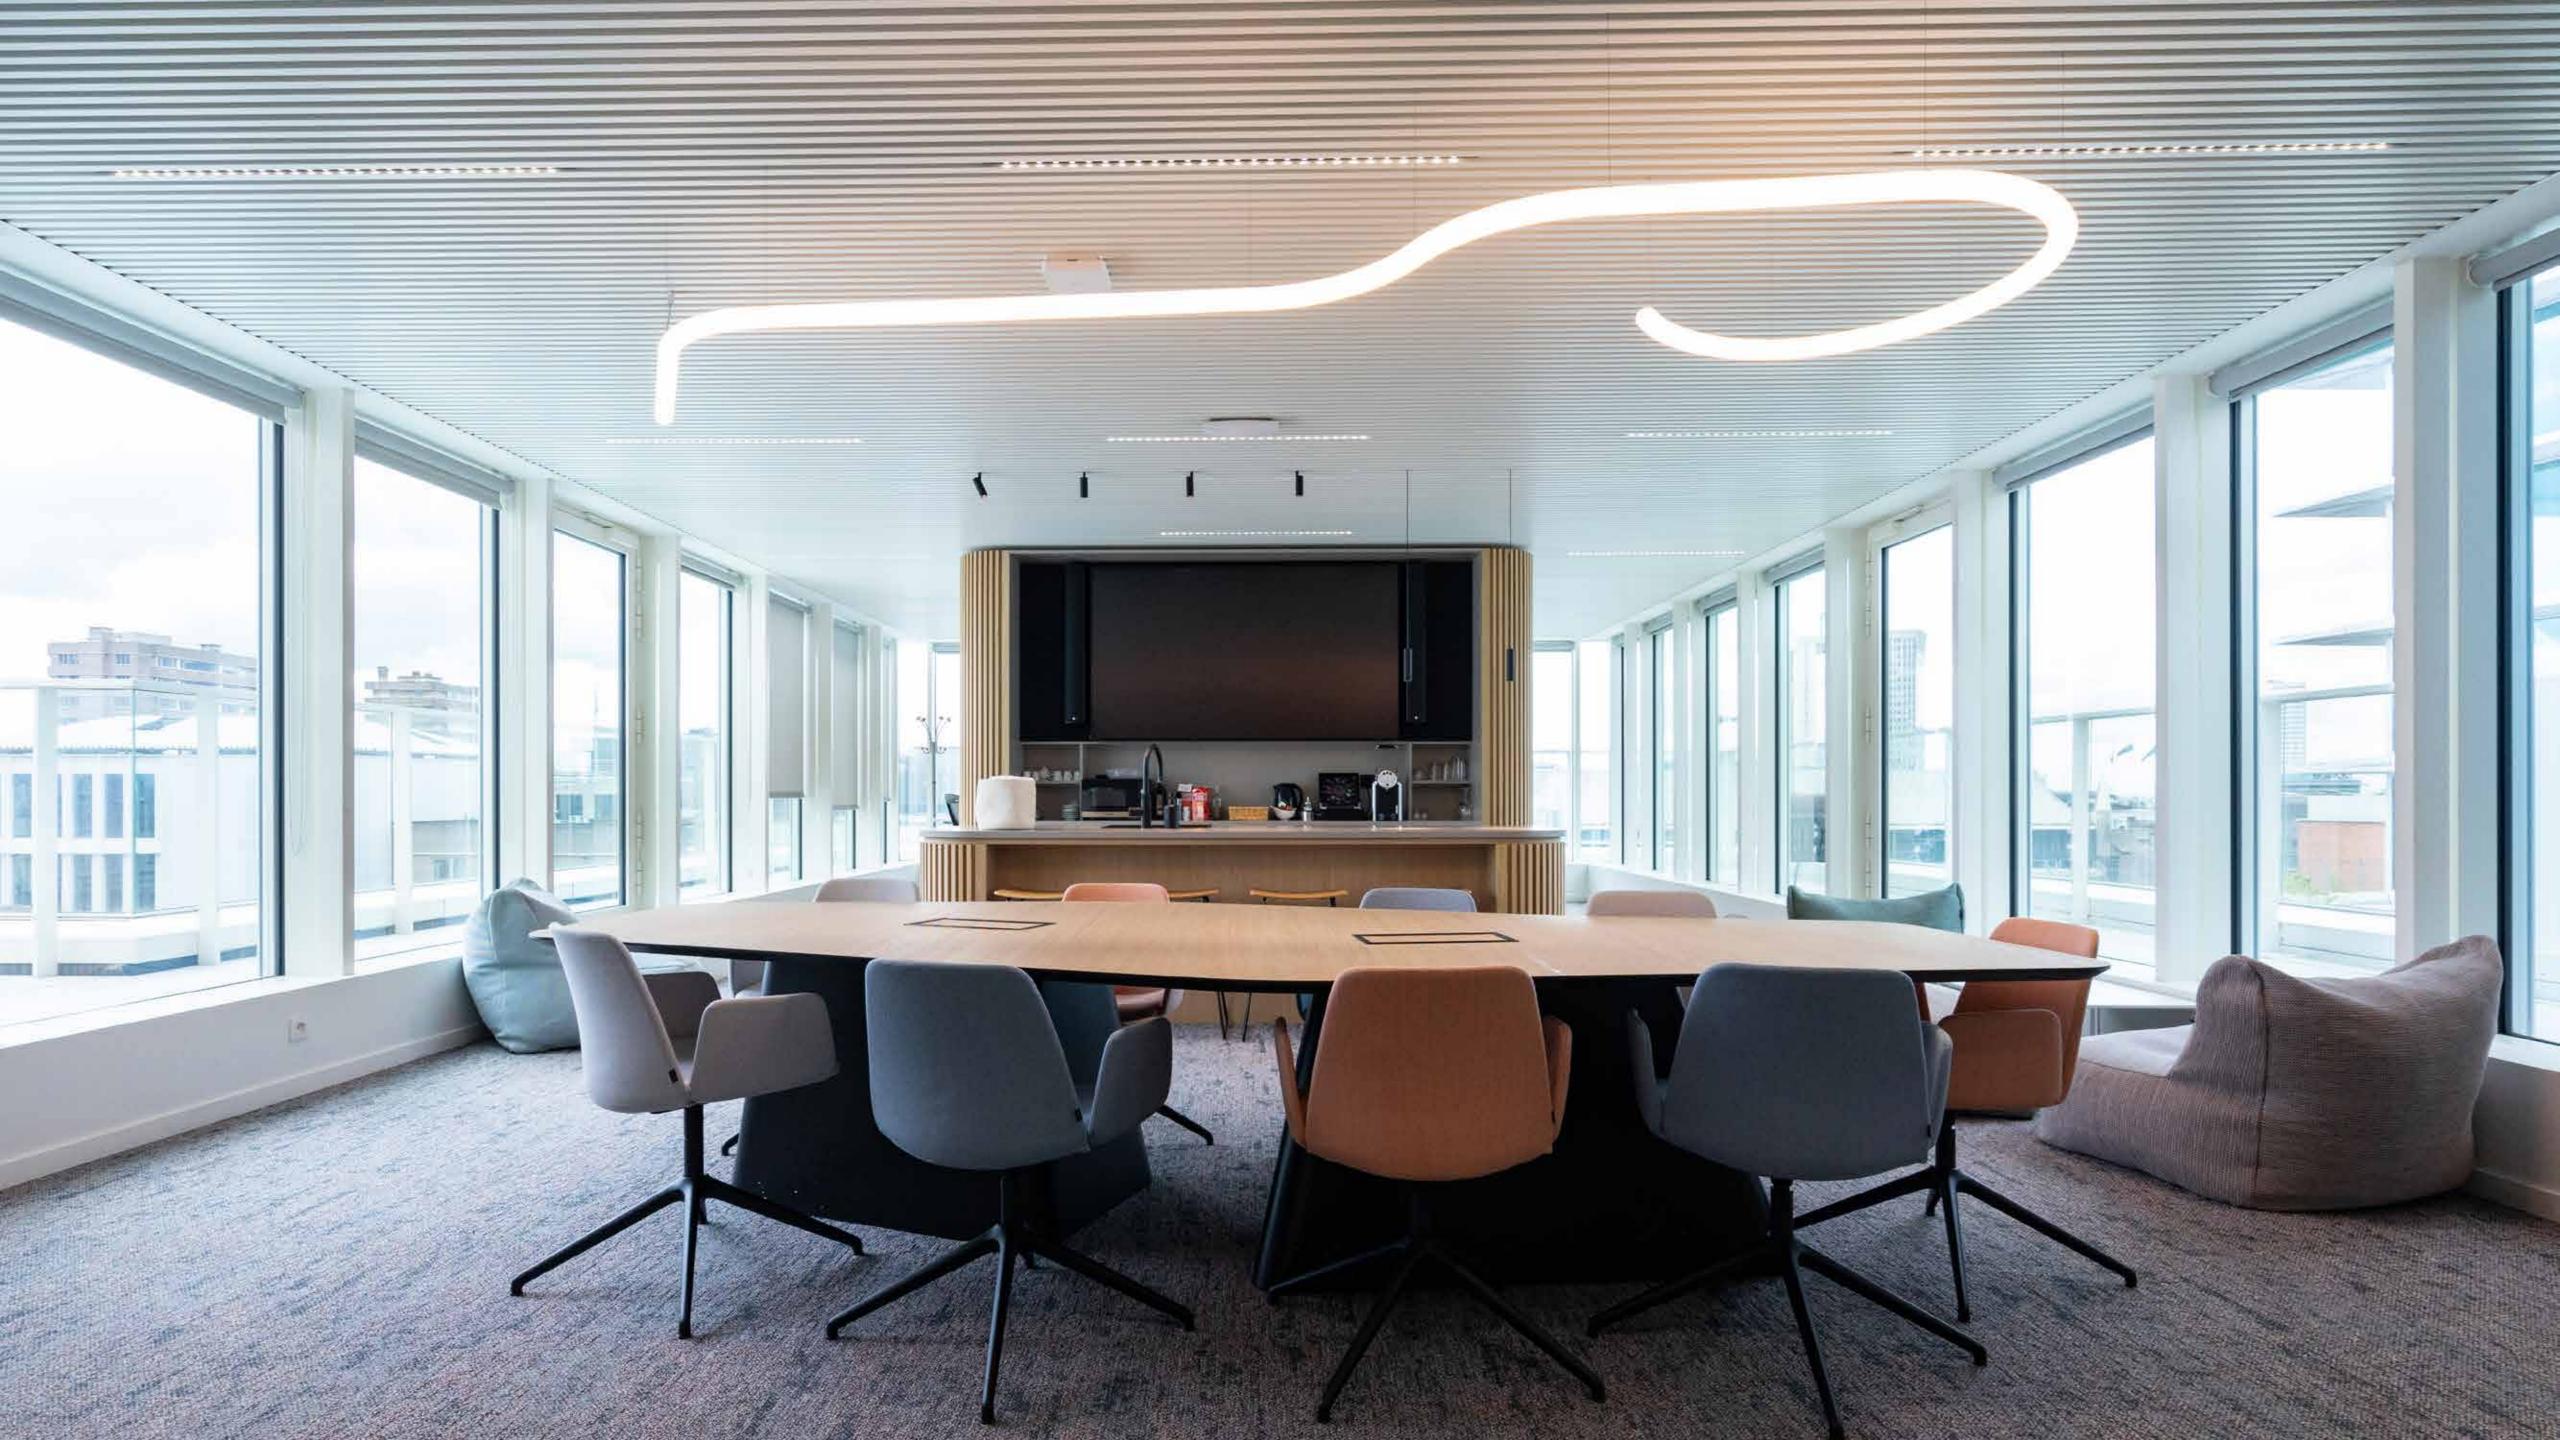

## With its hallmark aesthetic that is both refined and discreet,

#### stands out as a building with a personality and soul.

Its generously glazed façade and its location on the corner of Rue Belliard and Rue du Commerce provide exceptional light. Elegant metal slats naturally regulate solar radiation and natural light. You'll therefore enjoy the benefits of natural light while being protected from excessively intense radiation.

The interior spaces offer a warm, calm, inspiring atmosphere, conducive to work, exchanges and development. With delightful, timeless elegance, organic materials, woody and botanical accents take pride of place. The lobby is set up as a professional and inviting reception area for visitors and as a real space for meetings, sharing and work for the building's occupants.