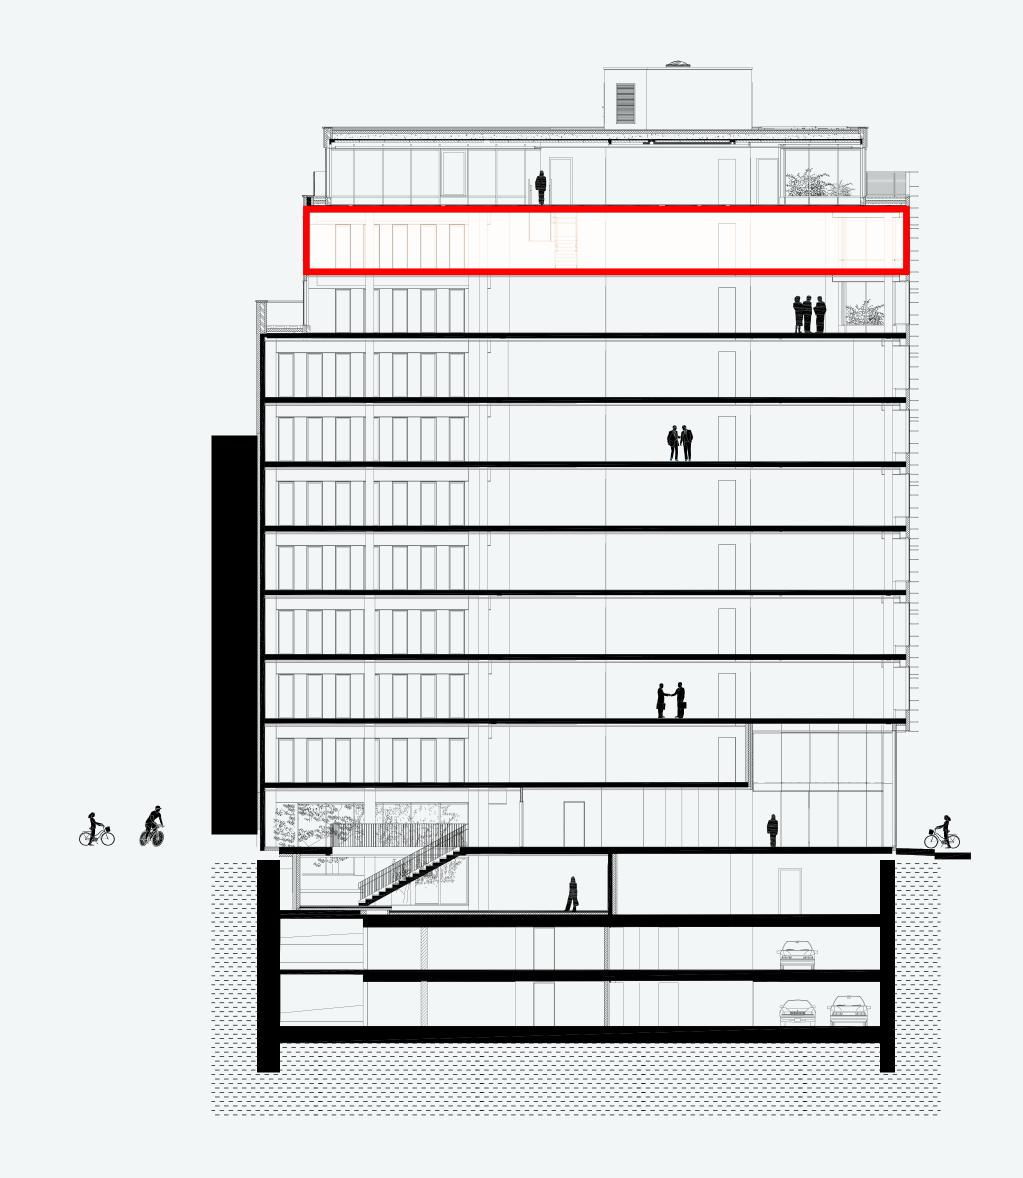

The ground floor features a large entrance hall, a bicycle storage room, the entrance to the car park, and a spacious office area.

The floors from level +1 to +8 offer office spaces of approximately 600 sq m, organised around a core comprising staircases, three elevators (including a goods lift) and a sanitary area.

The ground floor is organised as a duplex that boasts a private patio.