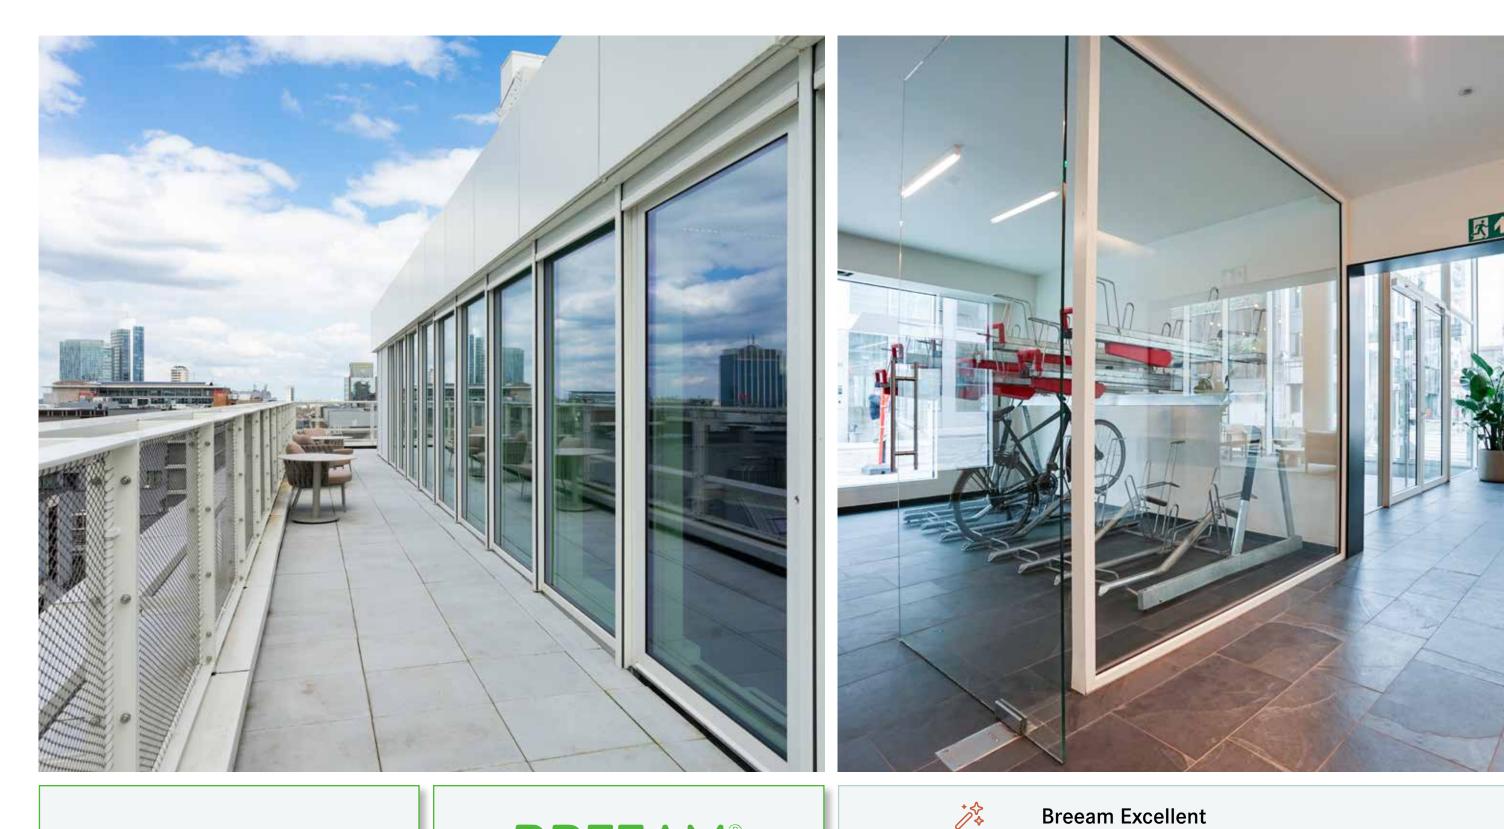

### The building offers an inspiring workspace, with bright and flexible offices and amenities.

BELNINE encourages cycling to work by providing extensive bike racks, changing rooms with lockers and showers.

Charging stations for electric vehicles have been set up in the spacious underground car park.

With the BREEAM® "Excellent" certification, BELNINE meets the strictest specifications for energy performance and sustainability.