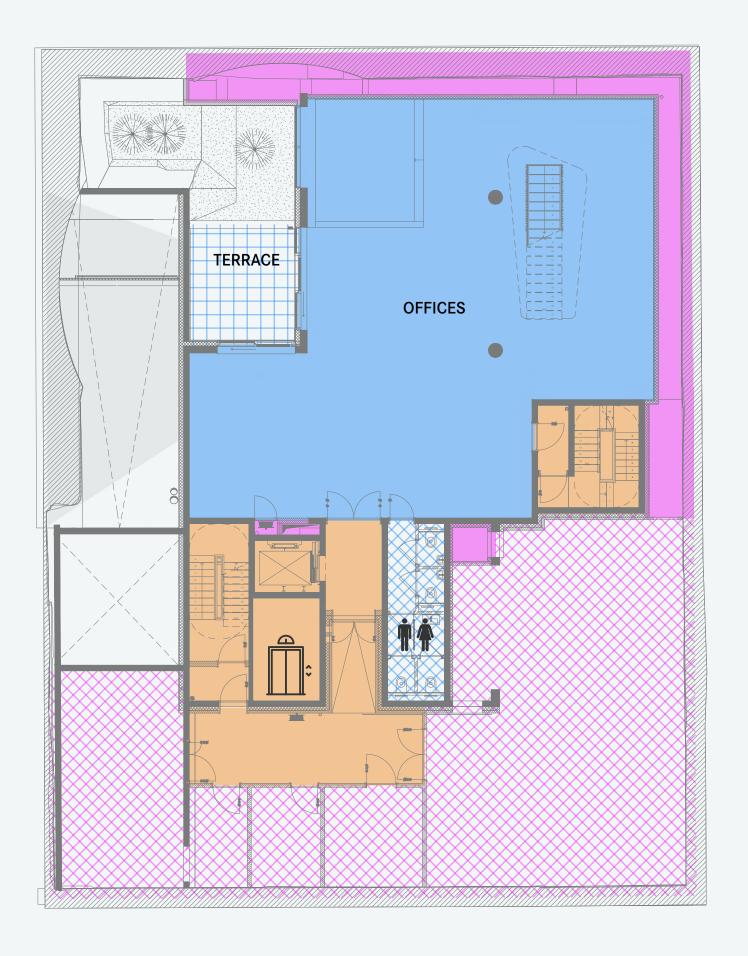

#### LEVEL +8

RUE DU COMMERCE HANDELSSTRAAT

OFFICES

OFFICE SERVICES

TECHNICAL DUCTS TECHNICAL ROOMS

COMMONS

OUTDOOR SPACES

RUE BELLIARD BELLIARDSTRAAT

## offers ten spacious floors providing offices that are fully adapted to tenants' needs.

Each floor can be furnished with private offices, open office spaces, traditional meeting rooms and creative lounges.

The ground floor features a large entrance hall, a bicycle storage room, the entrance to the car park, and a spacious office area.

The floors from level +1 to +8 offer office spaces of approximately 600 sq m, organised around a core comprising staircases, three elevators (including a goods lift) and a sanitary area.