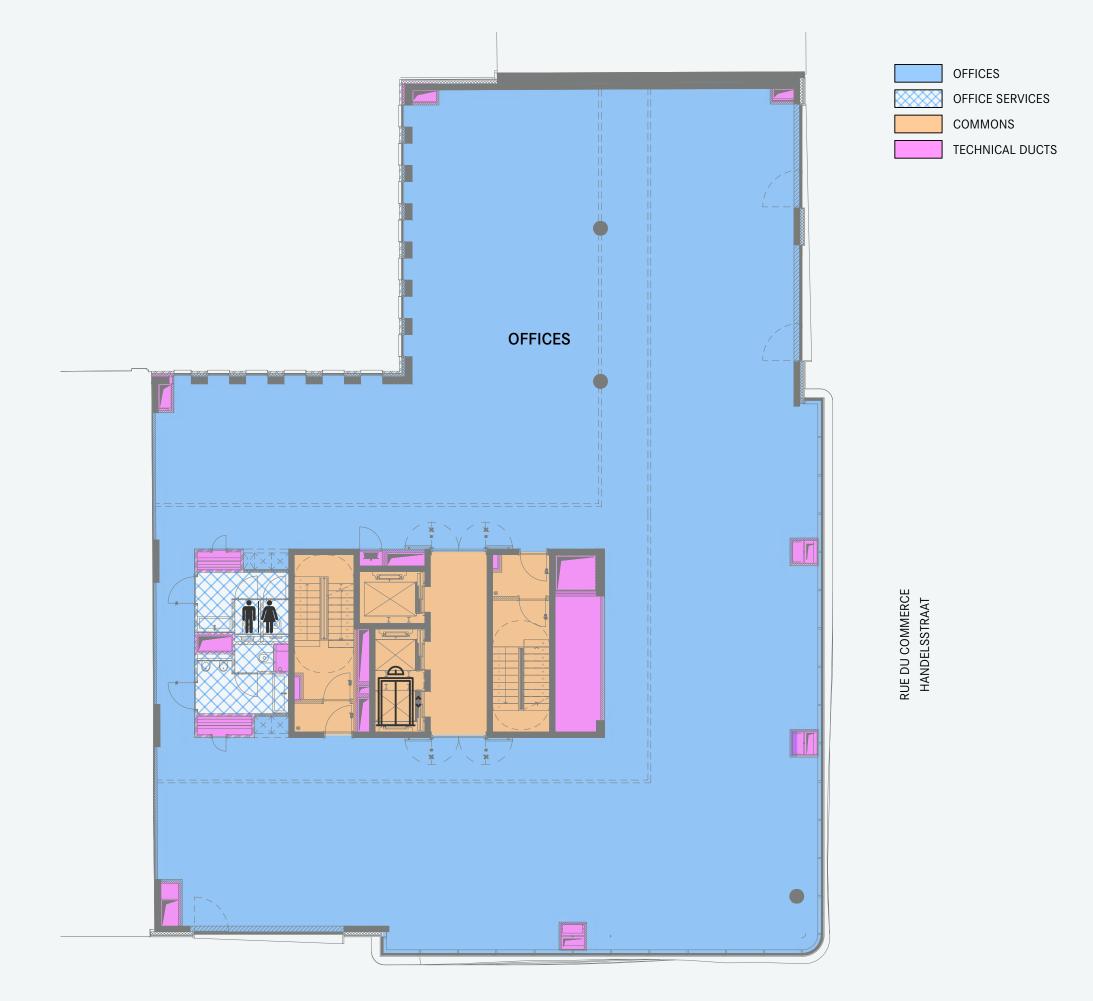

## offers ten spacious floors providing offices that are fully adapted to tenants' needs.

Each floor can be furnished with private offices, open office spaces, traditional meeting rooms and creative lounges.

The ground floor features a large entrance hall, a bicycle storage room, the entrance to the car park, and a spacious office area.

The floors from level +1 to +8 offer office spaces of approximately 600 sq m, organised around a core comprising staircases, three elevators (including a goods lift) and a sanitary area.

#### LEVEL +8

RUE DU COMMERCE HANDELSSTRAAT

OFFICES

OFFICE SERVICES

TECHNICAL DUCTS TECHNICAL ROOMS

COMMONS

OUTDOOR SPACES

RUE BELLIARD BELLIARDSTRAAT