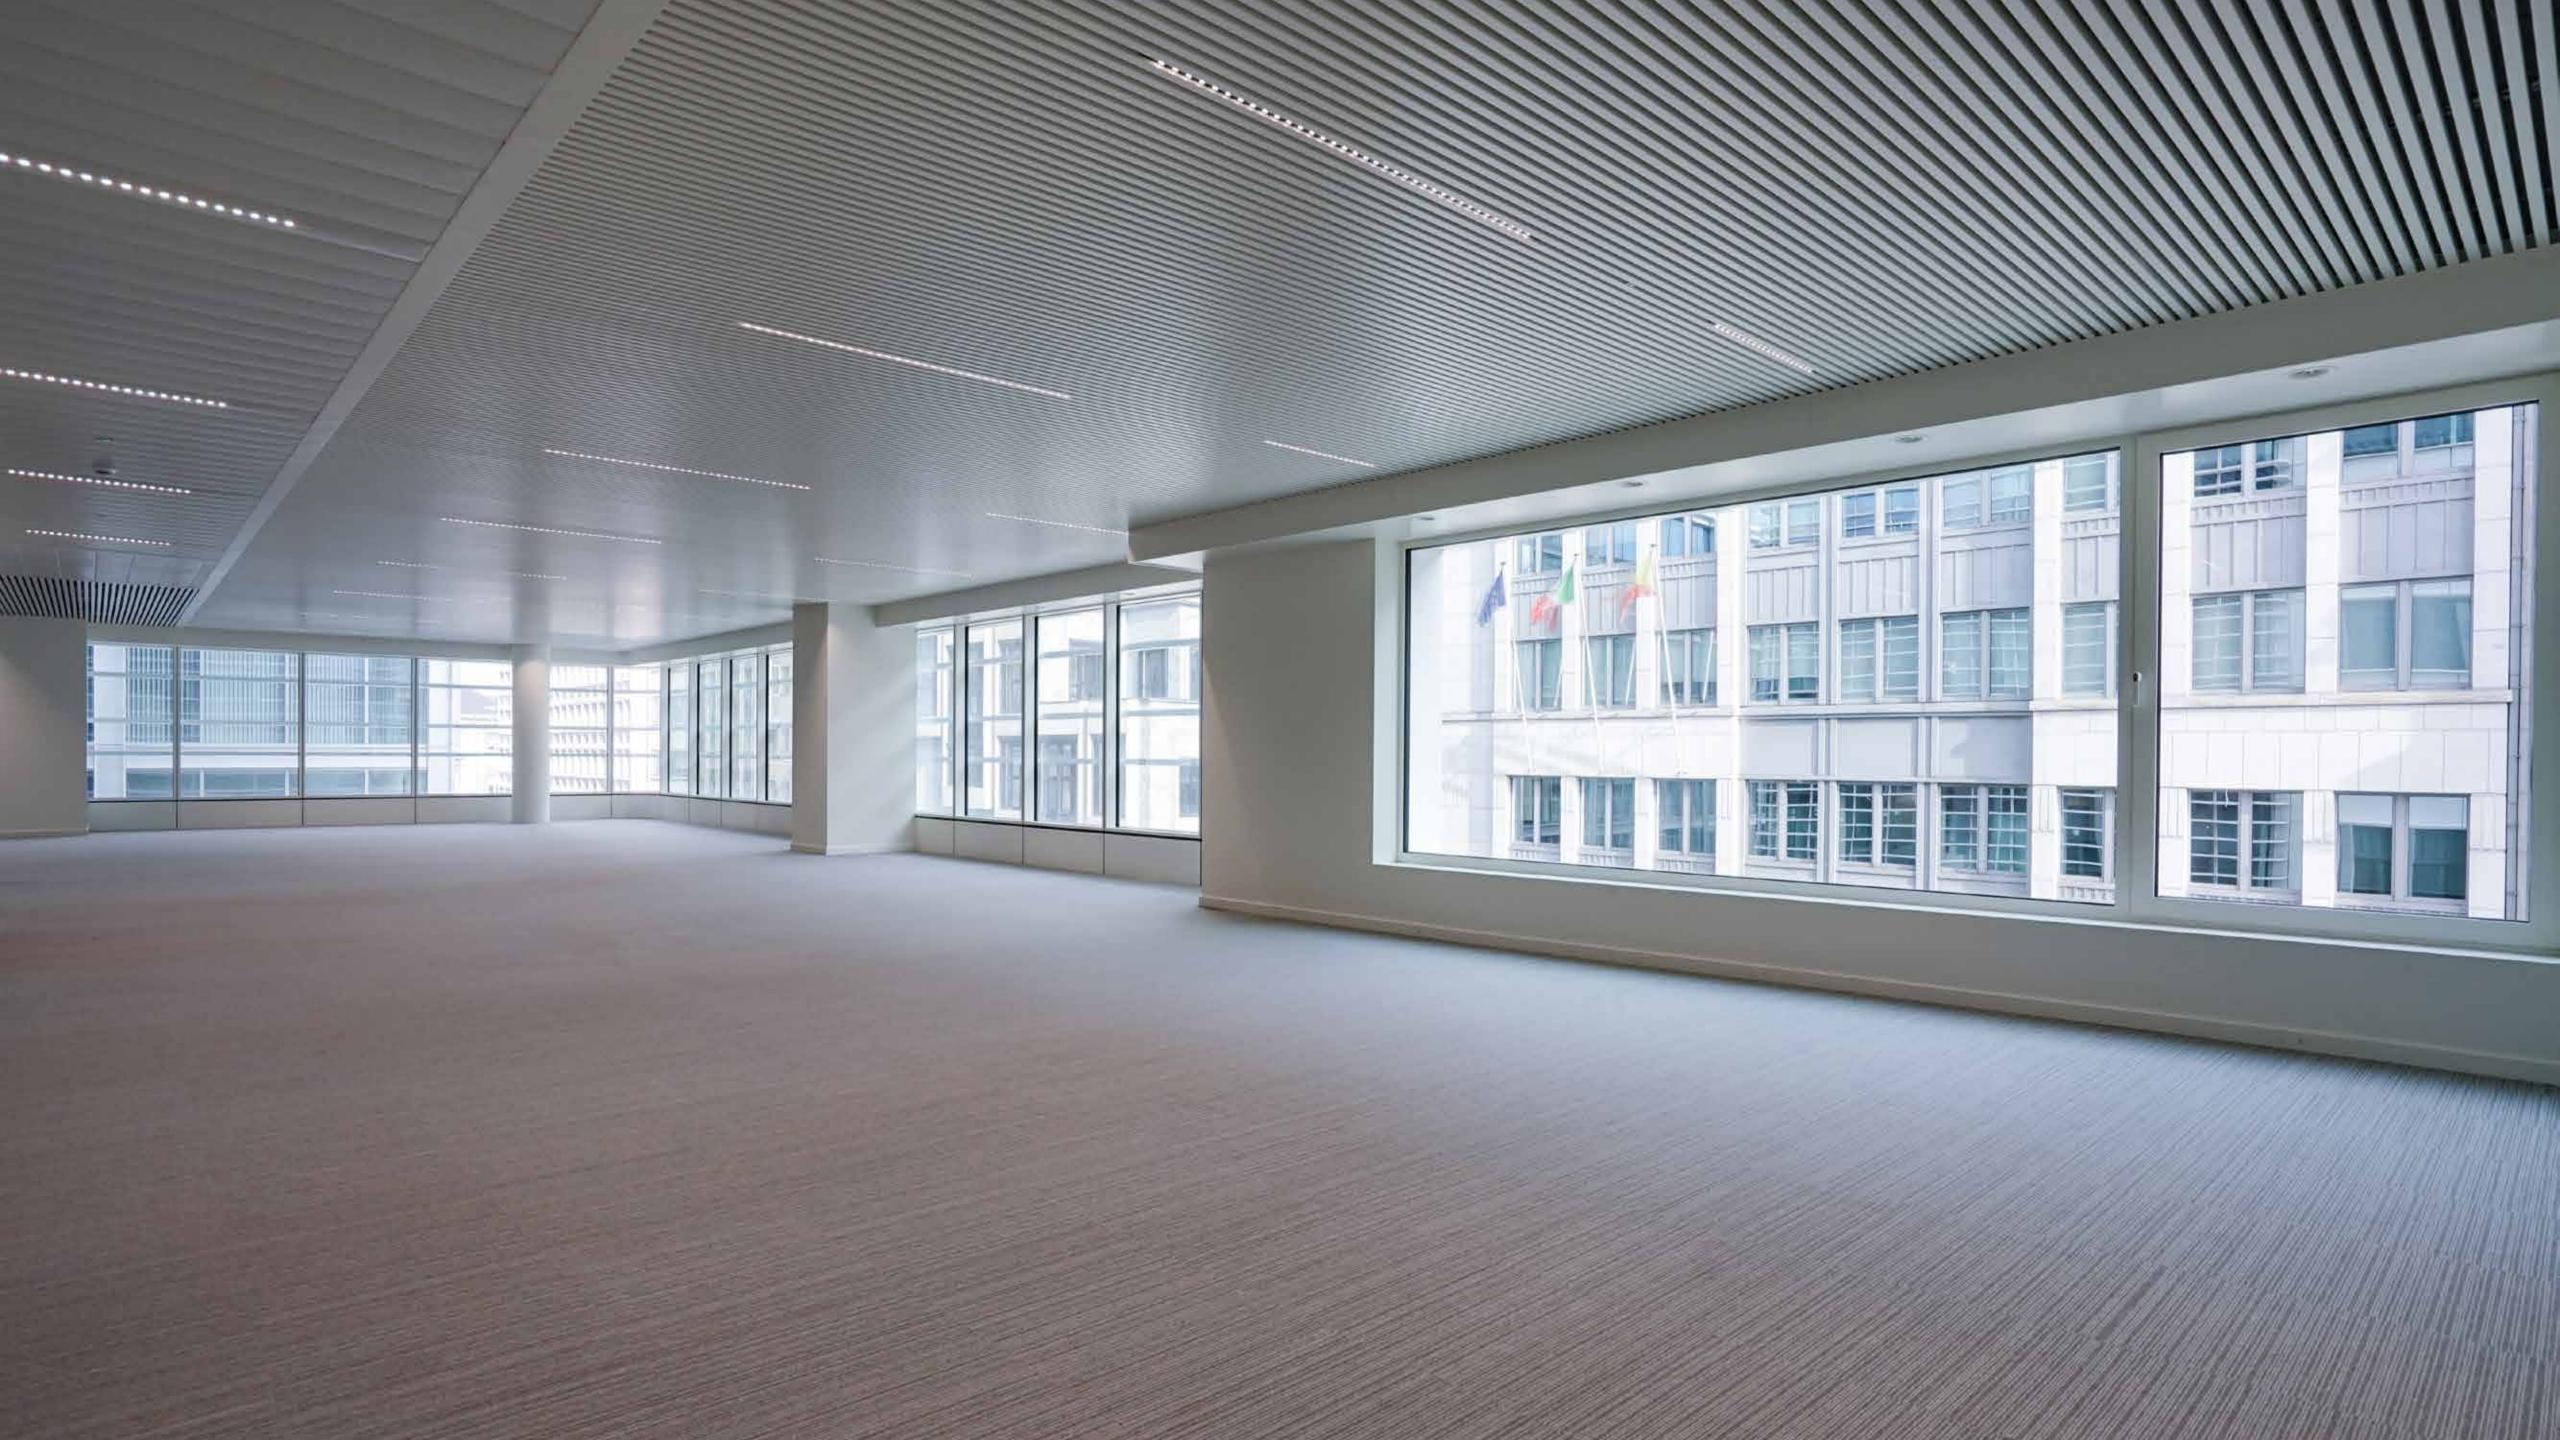

## offers ten spacious floors providing offices that are fully adapted to tenants' needs.

Each floor can be furnished with private offices, open office spaces, traditional meeting rooms and creative lounges.

The ground floor features a large entrance hall, a bicycle storage room, the entrance to the car park, and a spacious office area.

The floors from level +1 to +8 offer office spaces of approximately 600 sq m, organised around a core comprising staircases, three elevators (including a goods lift) and a sanitary area.