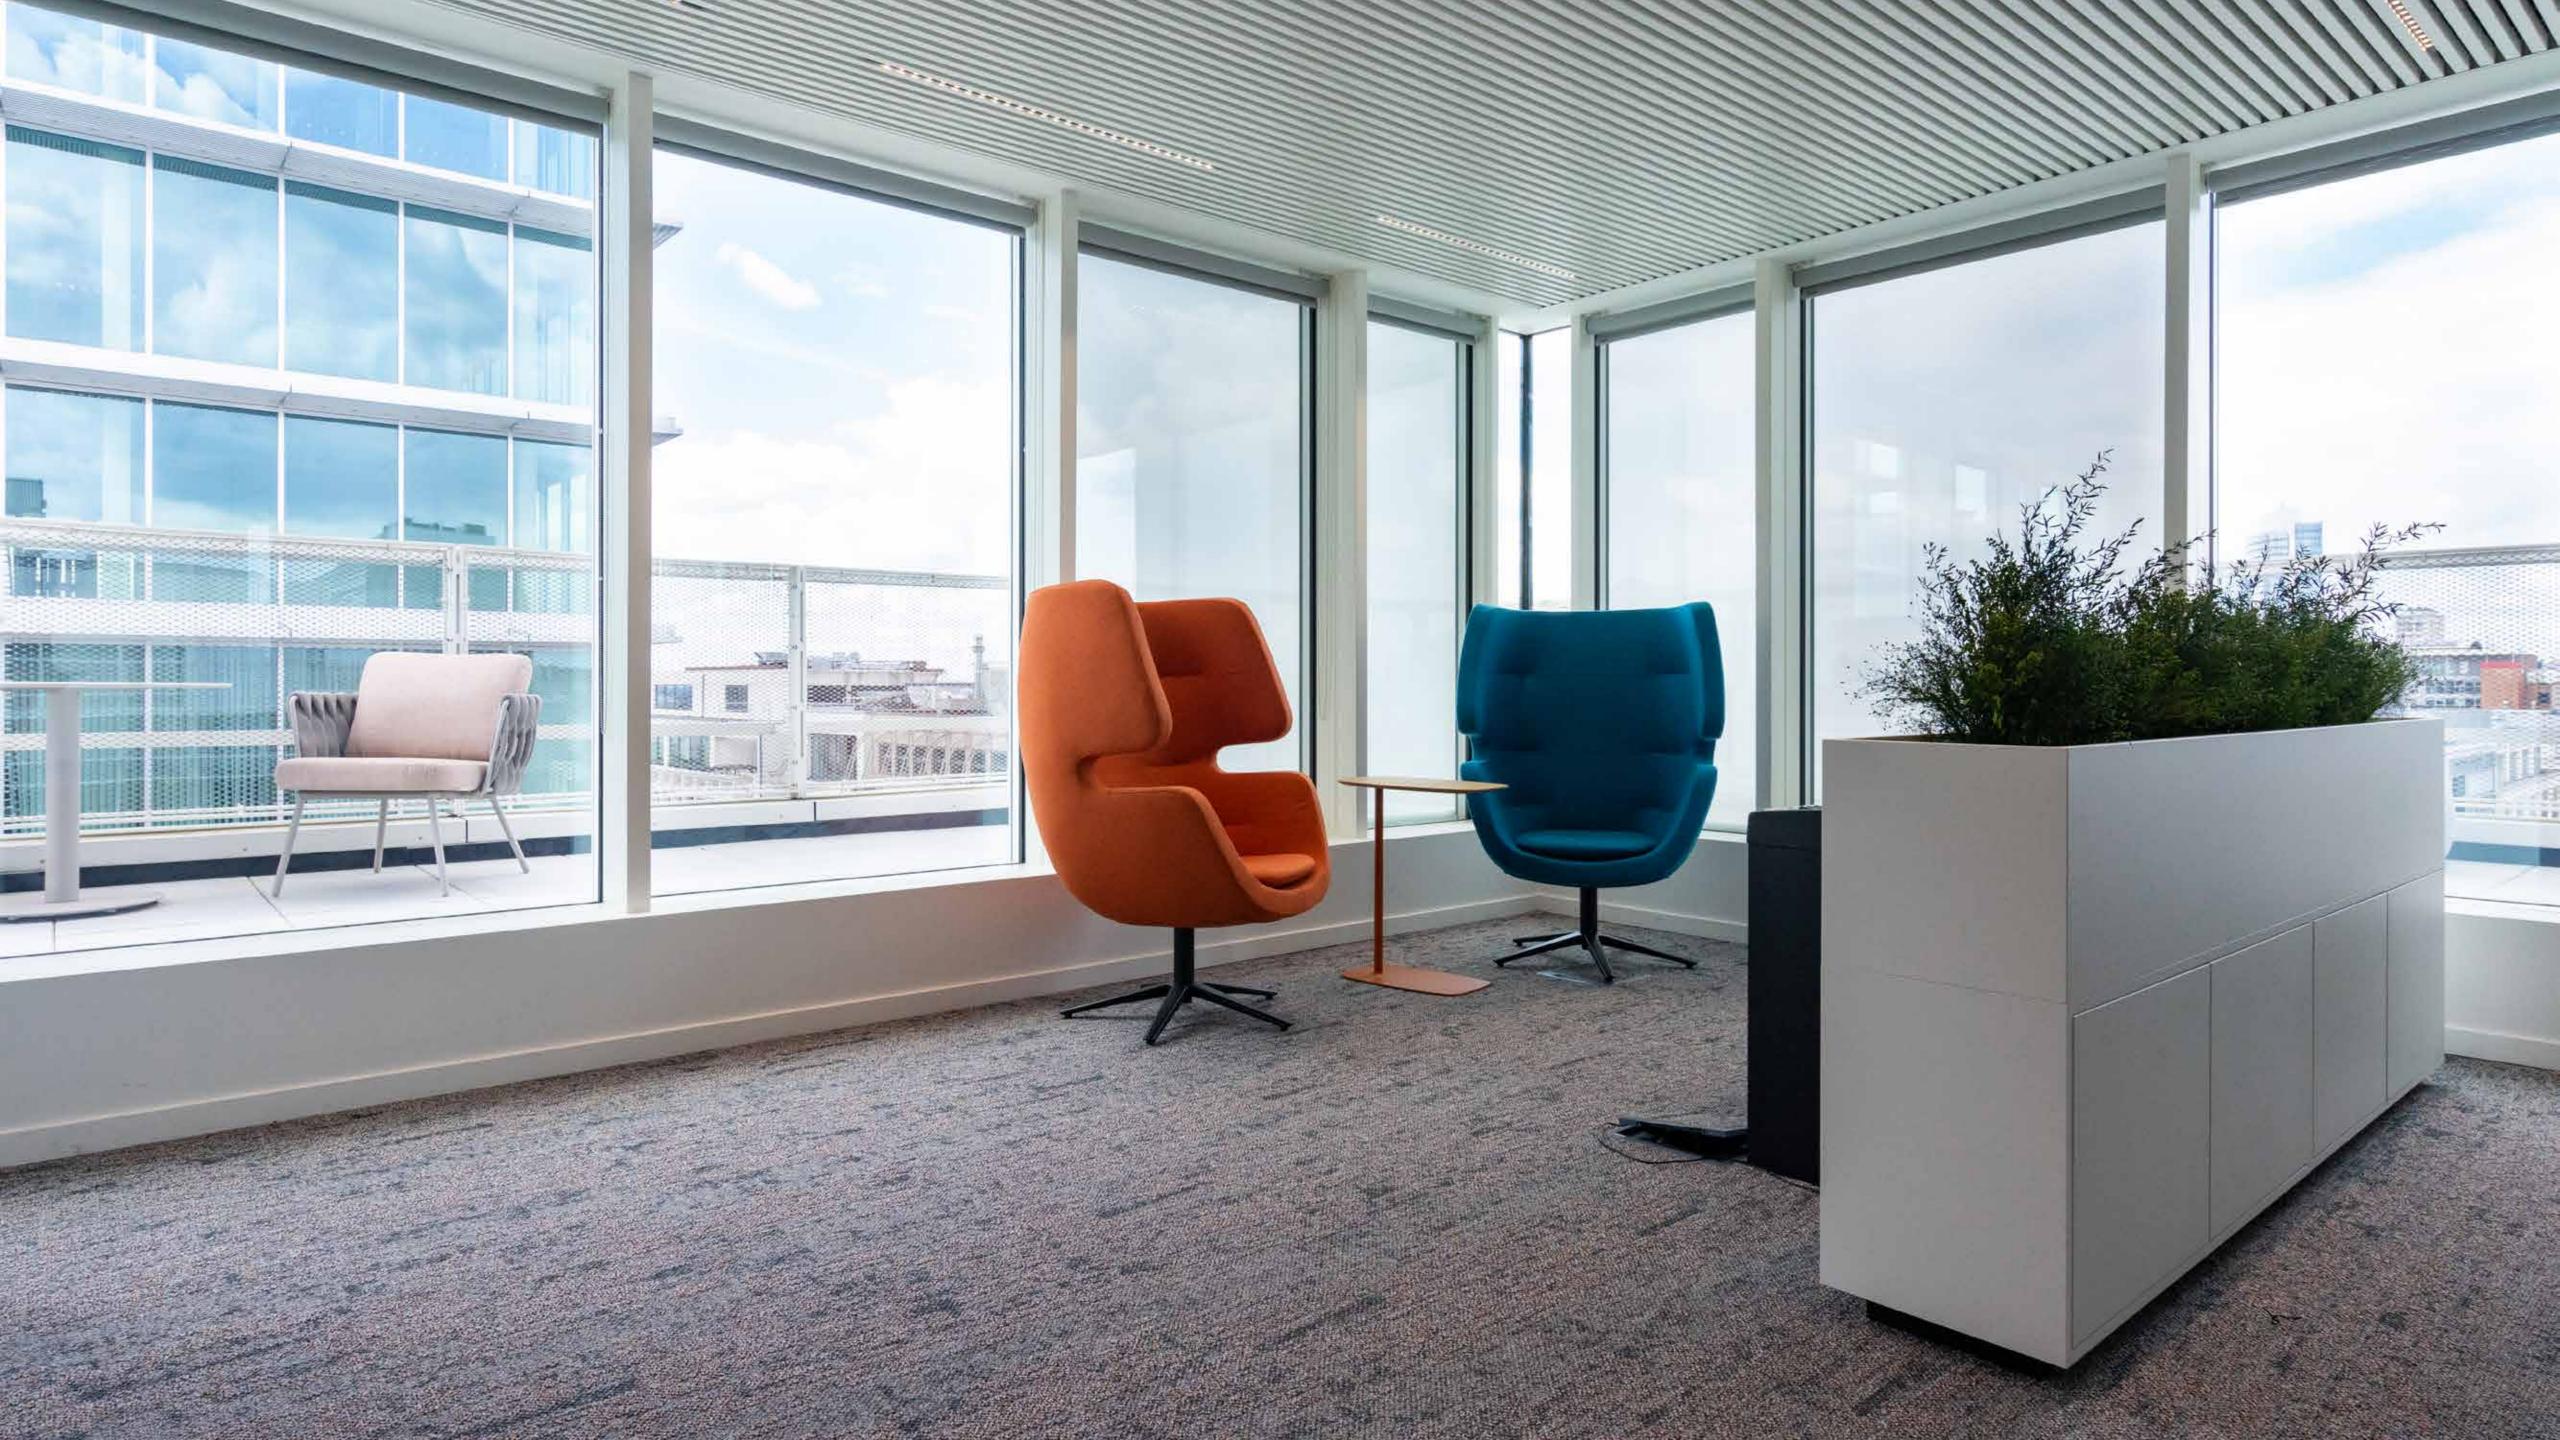

## With its hallmark aesthetic that is both refined and discreet,

#### stands out as a building with a personality and soul.

Its generously glazed façade and its location on the corner of Rue Belliard and Rue du Commerce provide exceptional light. Elegant metal slats naturally regulate solar radiation and natural light. You'll therefore enjoy the benefits of natural light while being protected from excessively intense radiation.

The interior spaces offer a warm, calm, inspiring atmosphere, conducive to work, exchanges and development. With delightful, timeless elegance, organic materials, woody and botanical accents take pride of place. The lobby is set up as a professional and inviting reception area for visitors and as a real space for meetings, sharing and work for the building's occupants.