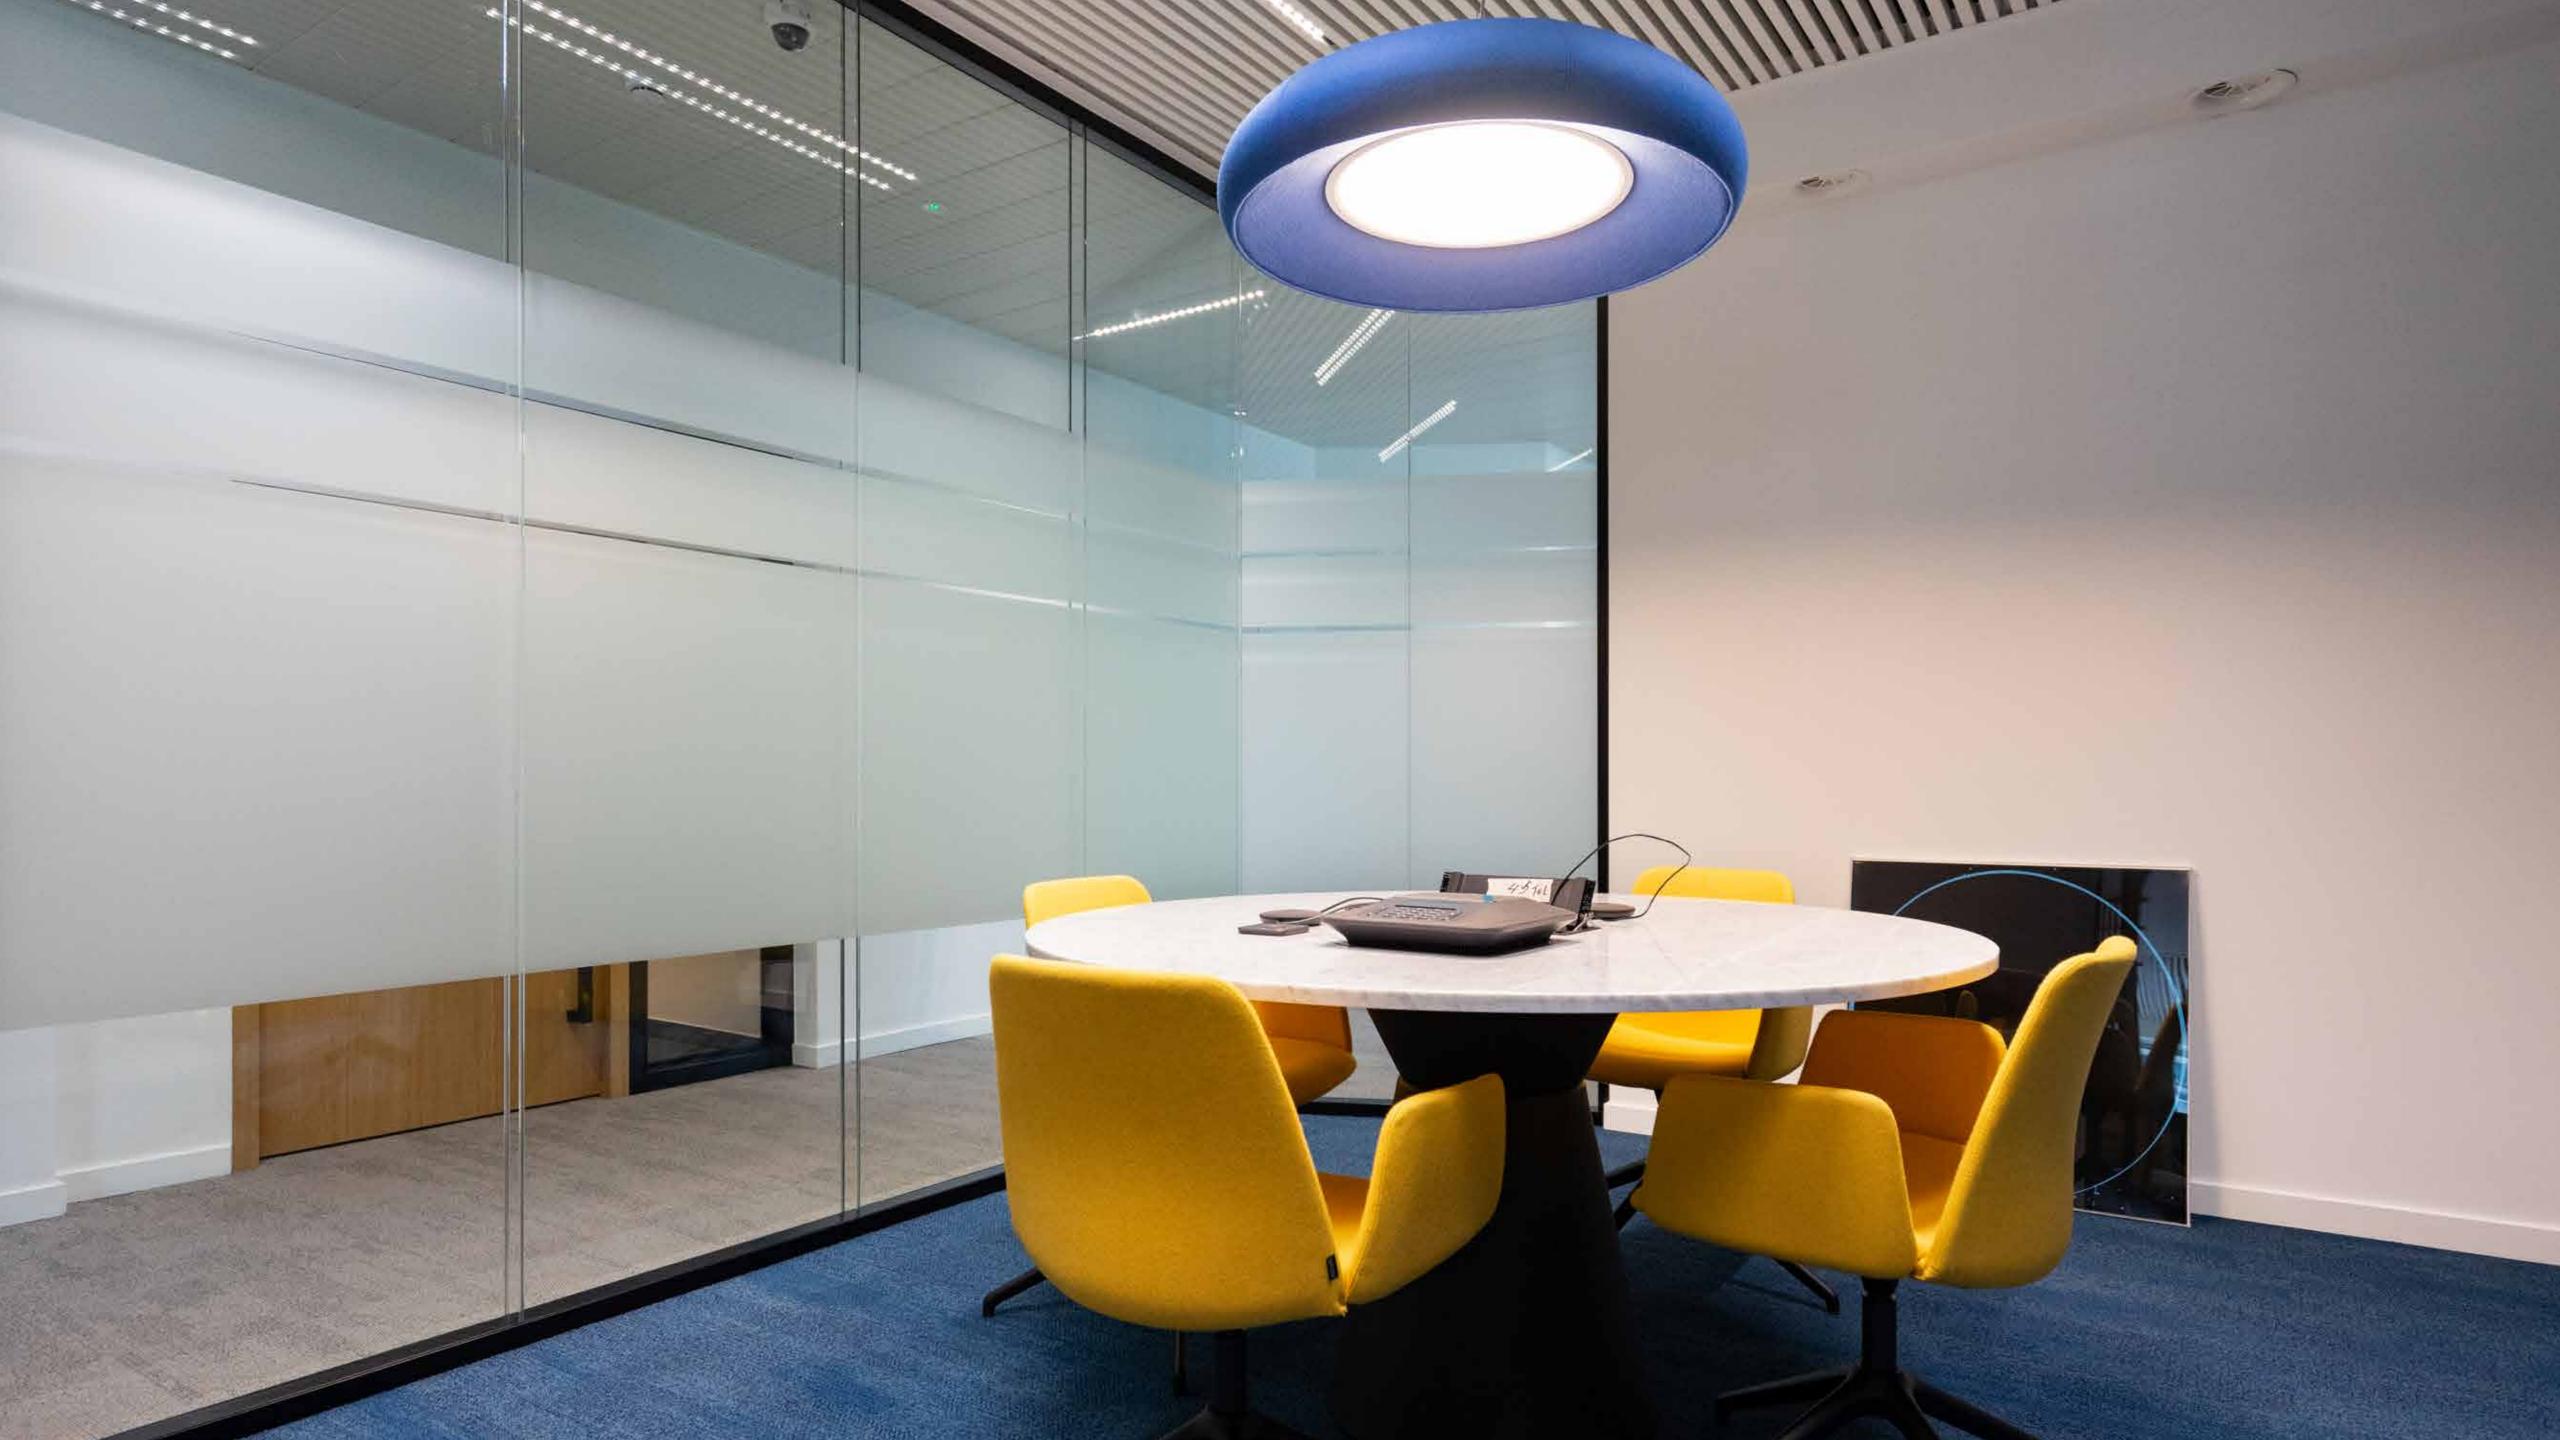

The interior spaces offer a warm, calm, inspiring atmosphere, conducive to work, exchanges and development. With delightful, timeless elegance, organic materials, woody and botanical accents take pride of place. The lobby is set up as a professional and inviting reception area for visitors and as a real space for meetings, sharing and work for the building's occupants.

## offers ten spacious floors providing offices that are fully adapted to tenants' needs.

Each floor can be furnished with private offices, open office spaces, traditional meeting rooms and creative lounges.