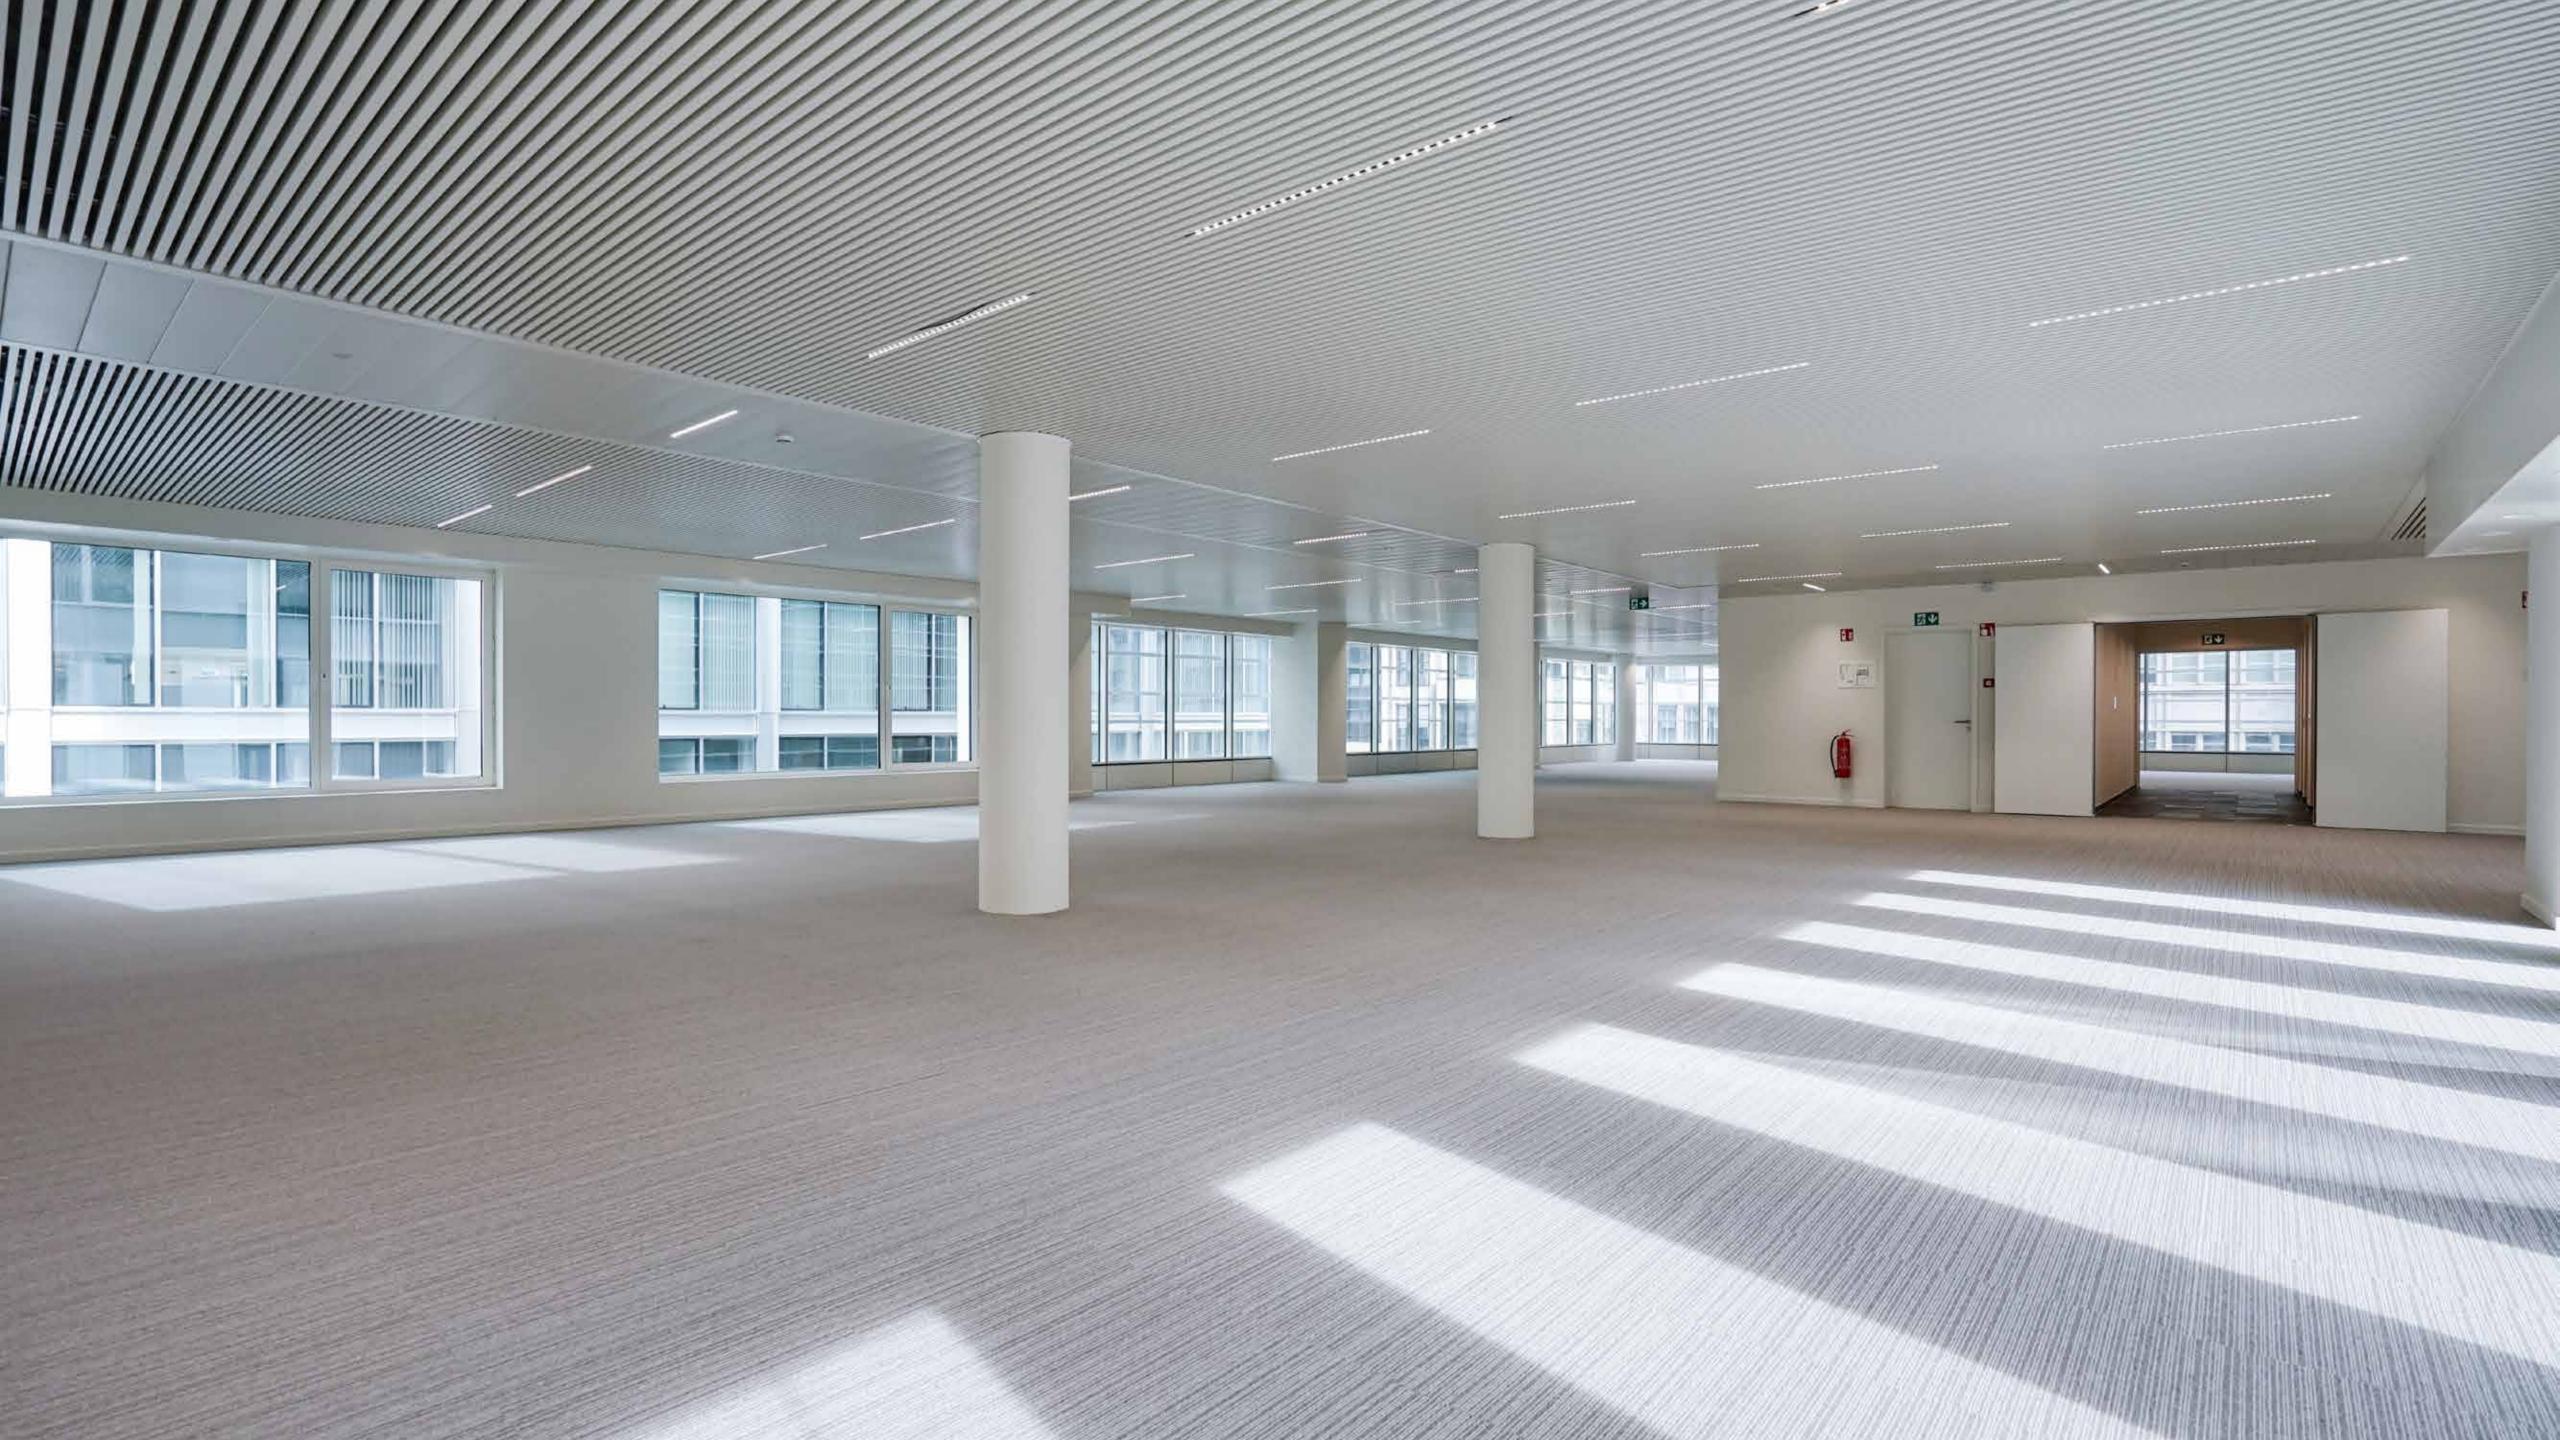

#### stands out as a building with a personality and soul.

Its generously glazed façade and its location on the corner of Rue Belliard and Rue du Commerce provide exceptional light. Elegant metal slats naturally regulate solar radiation and natural light. You'll therefore enjoy the benefits of natural light while being protected from excessively intense radiation.

### The building offers an inspiring workspace, with bright and flexible offices and amenities.

BELNINE encourages cycling to work by providing extensive bike racks, changing rooms with lockers and showers.