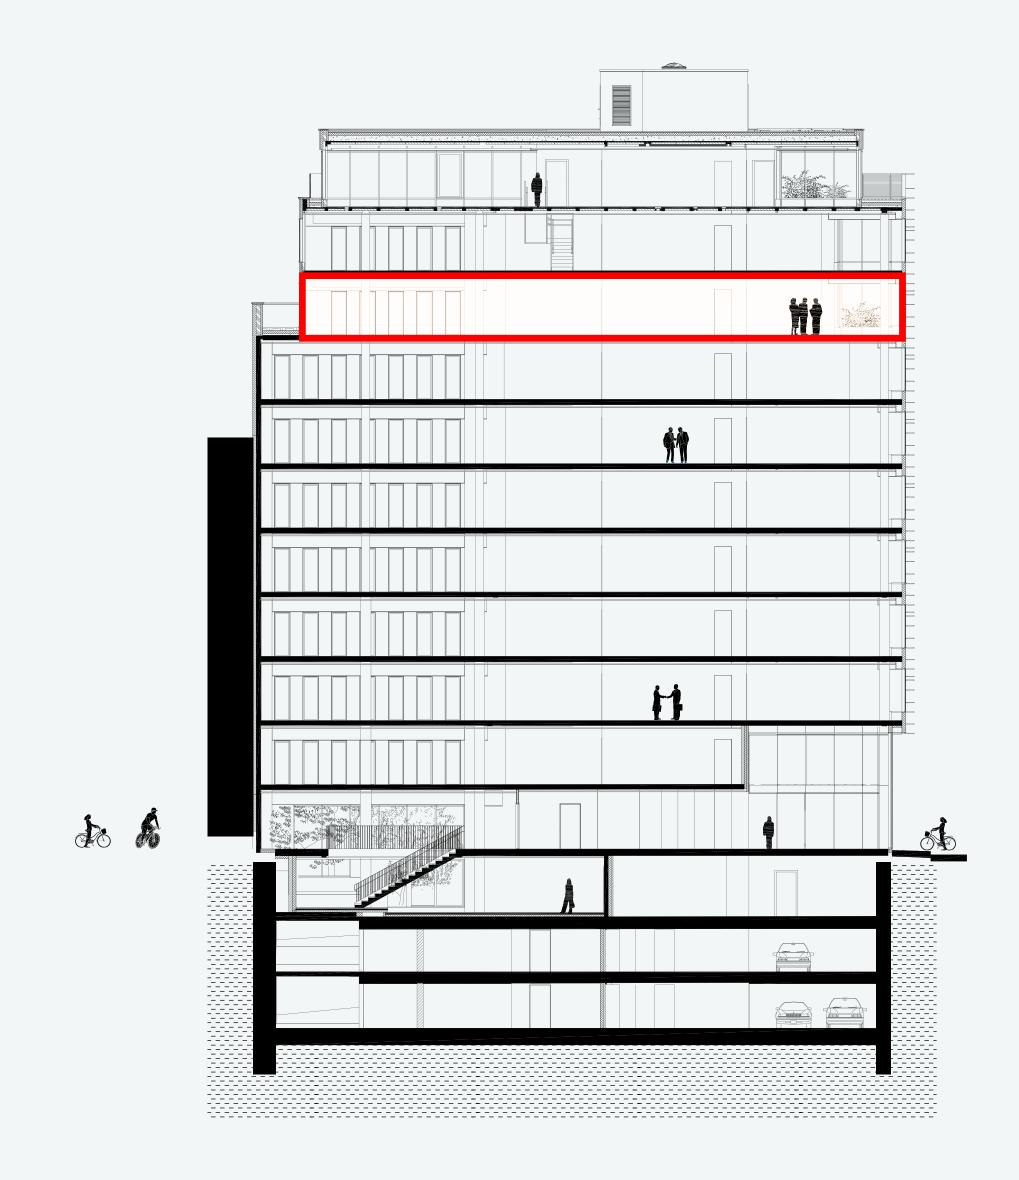

## offers ten spacious floors providing offices that are fully adapted to tenants' needs.

Each floor can be furnished with private offices, open office spaces, traditional meeting rooms and creative lounges.

The ground floor features a large entrance hall, a bicycle storage room, the entrance to the car park, and a spacious office area.

The floors from level +1 to +8 offer office spaces of approximately 600 sq m, organised around a core comprising staircases, three elevators (including a goods lift) and a sanitary area.