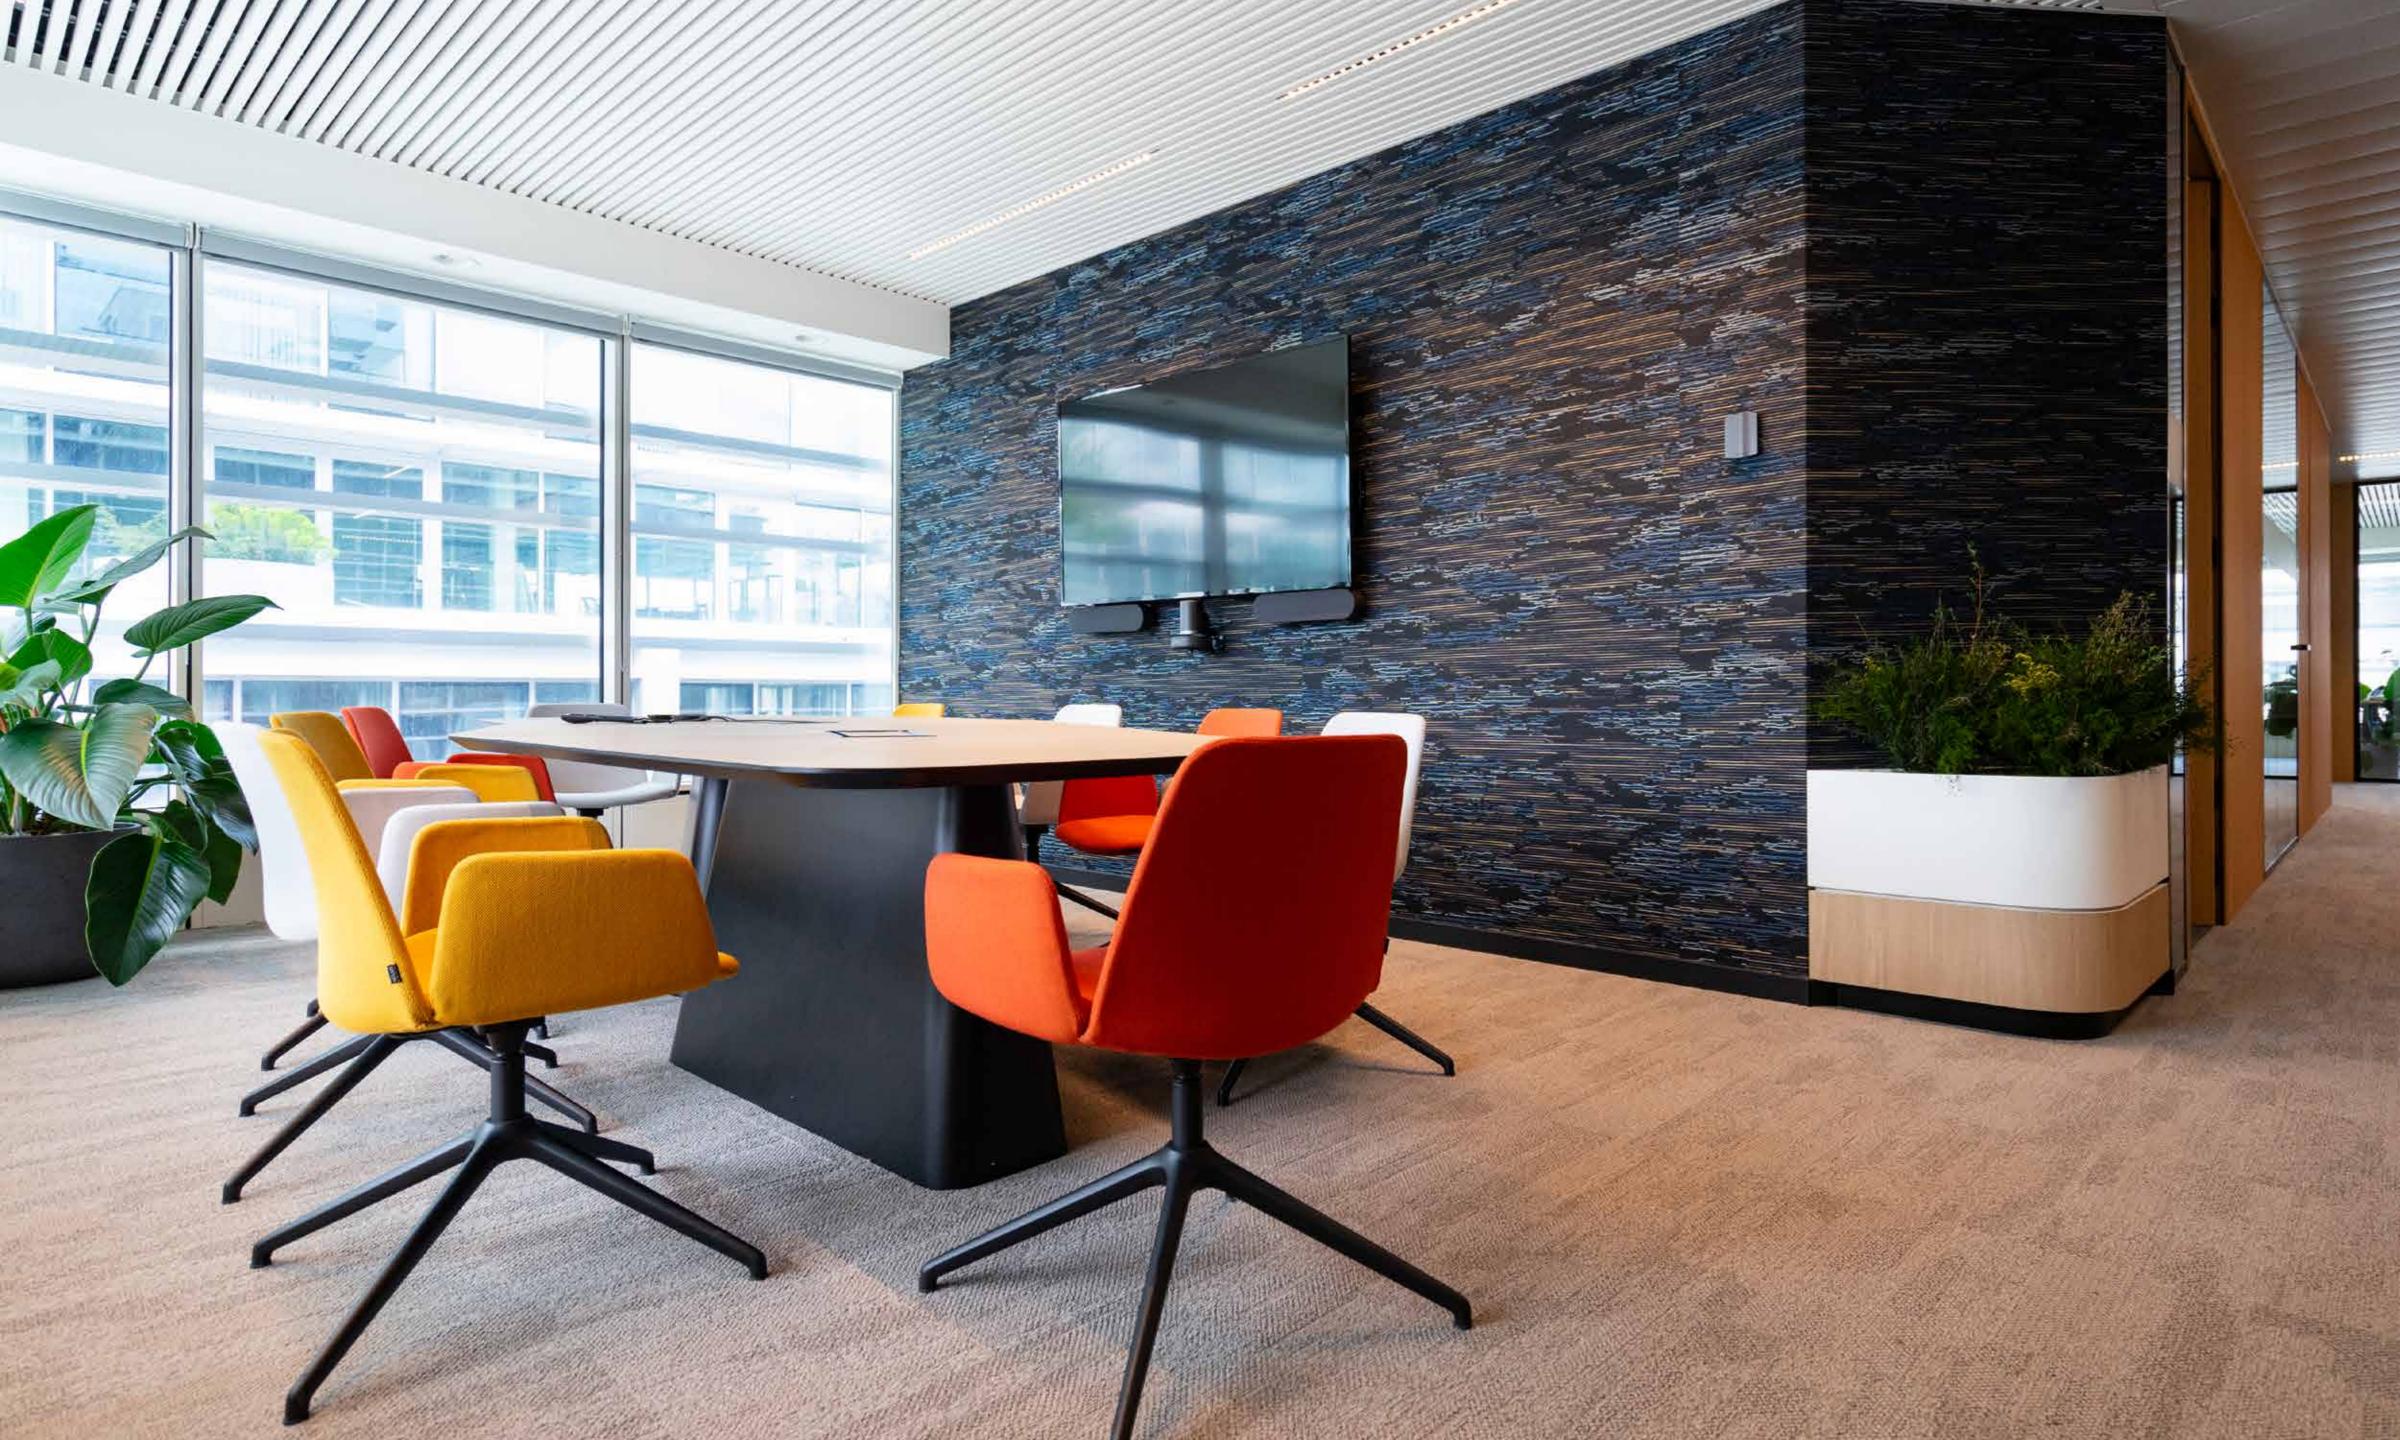

The interior spaces offer a warm, calm, inspiring atmosphere, conducive to work, exchanges and development. With delightful, timeless elegance, organic materials, woody and botanical accents take pride of place. The lobby is set up as a professional and inviting reception area for visitors and as a real space for meetings, sharing and work for the building's occupants.

## offers ten spacious floors providing offices that are fully adapted to tenants' needs.

Each floor can be furnished with private offices, open office spaces, traditional meeting rooms and creative lounges.

The ground floor features a large entrance hall, a bicycle storage room, the entrance to the car park, and a spacious office area.

The floors from level +1 to +8 offer office spaces of approximately 600 sq m, organised around a core comprising staircases, three elevators (including a goods lift) and a sanitary area.