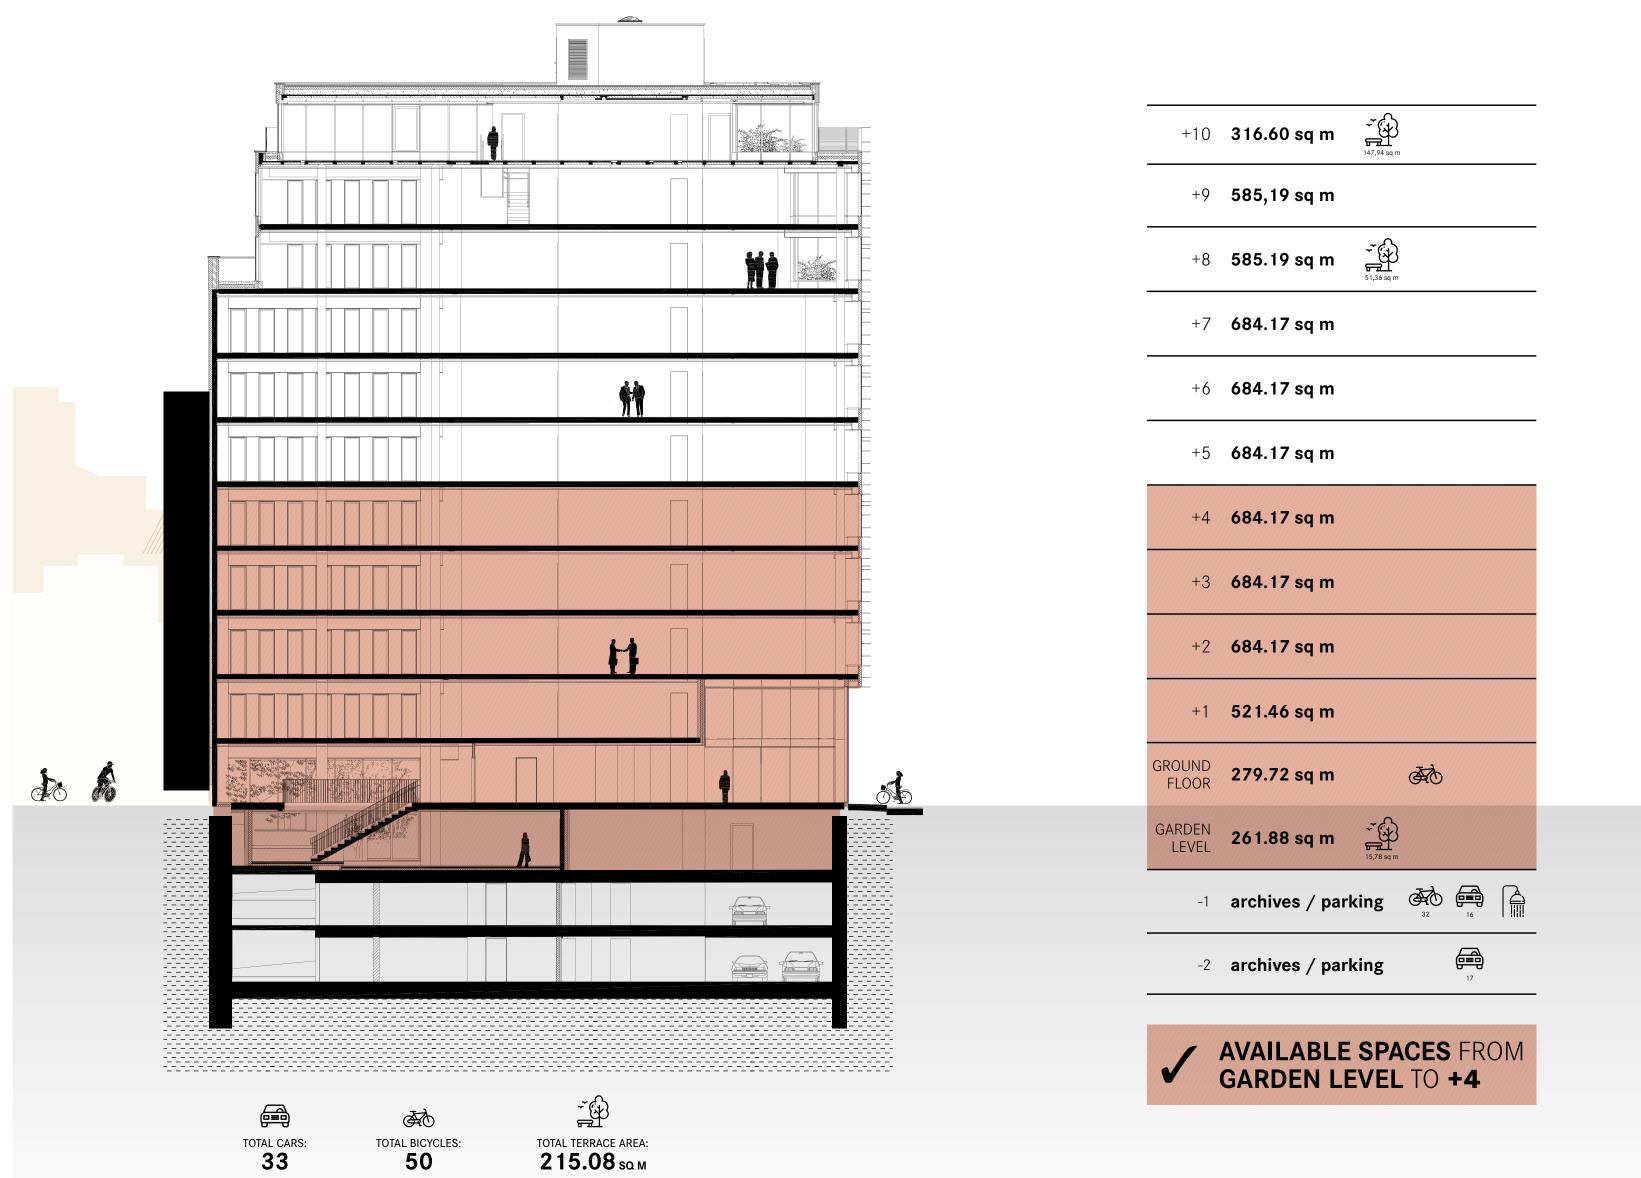

## offers ten spacious floors providing offices that are fully adapted to tenants' needs.

Each floor can be furnished with private offices, open office spaces, traditional meeting rooms and creative lounges.

The ground floor features a large entrance hall, a bicycle storage room, the entrance to the car park, and a spacious office area.

The floors from level +1 to +8 offer office spaces of approximately 600 sq m, organised around a core comprising staircases, three elevators (including a goods lift) and a sanitary area.

The ground floor is organised as a duplex that boasts a private patio.

#### 05 CHOOSE A FLOOR

c Back to the table of content