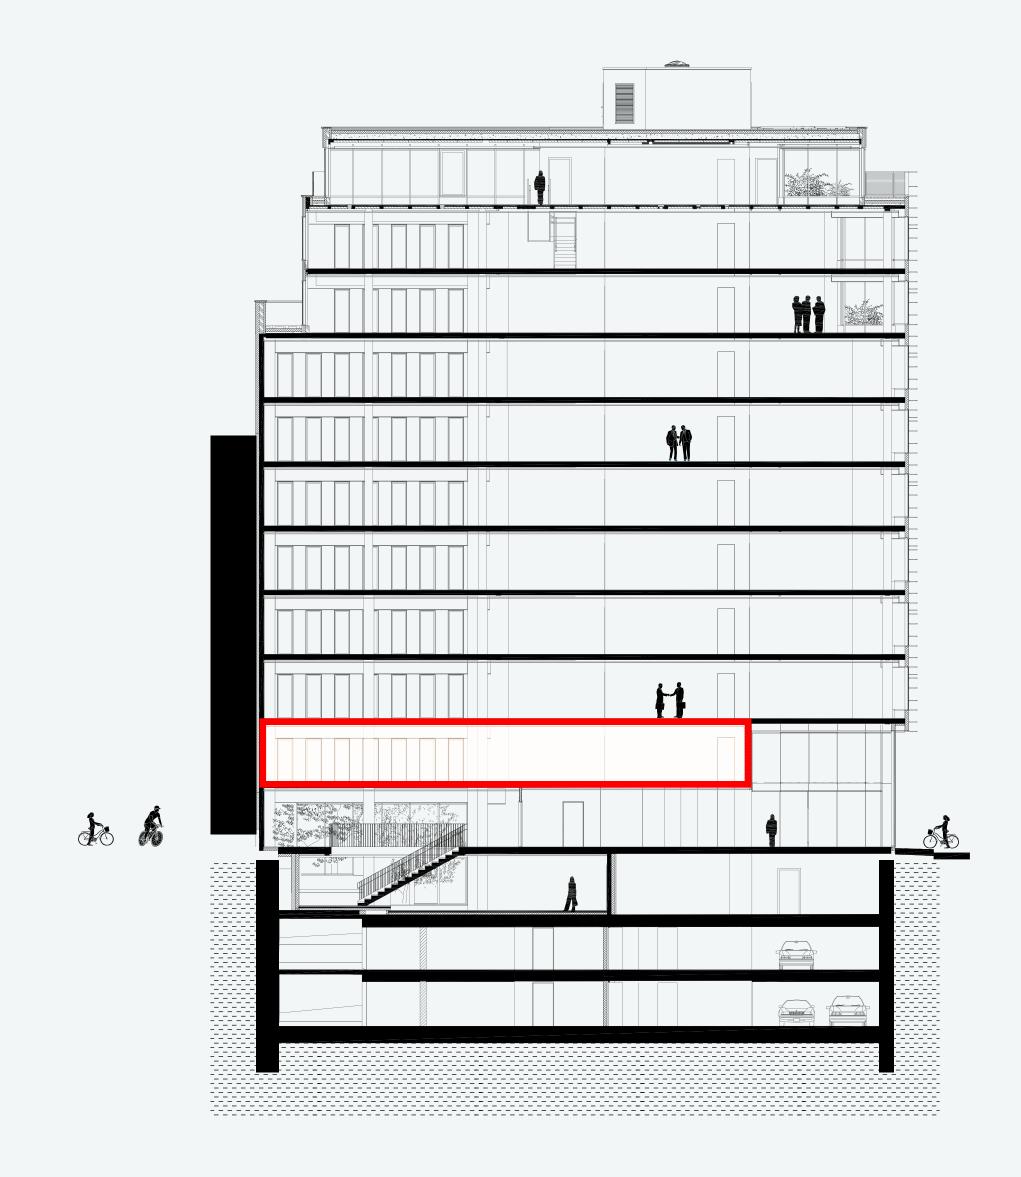

## offers ten spacious floors providing offices that are fully adapted to tenants' needs.

Each floor can be furnished with private offices, open office spaces, traditional meeting rooms and creative lounges.

The ground floor features a large entrance hall, a bicycle storage room, the entrance to the car park, and a spacious office area.

The floors from level +1 to +8 offer office spaces of approximately 600 sq m, organised around a core comprising staircases, three elevators (including a goods lift) and a sanitary area.