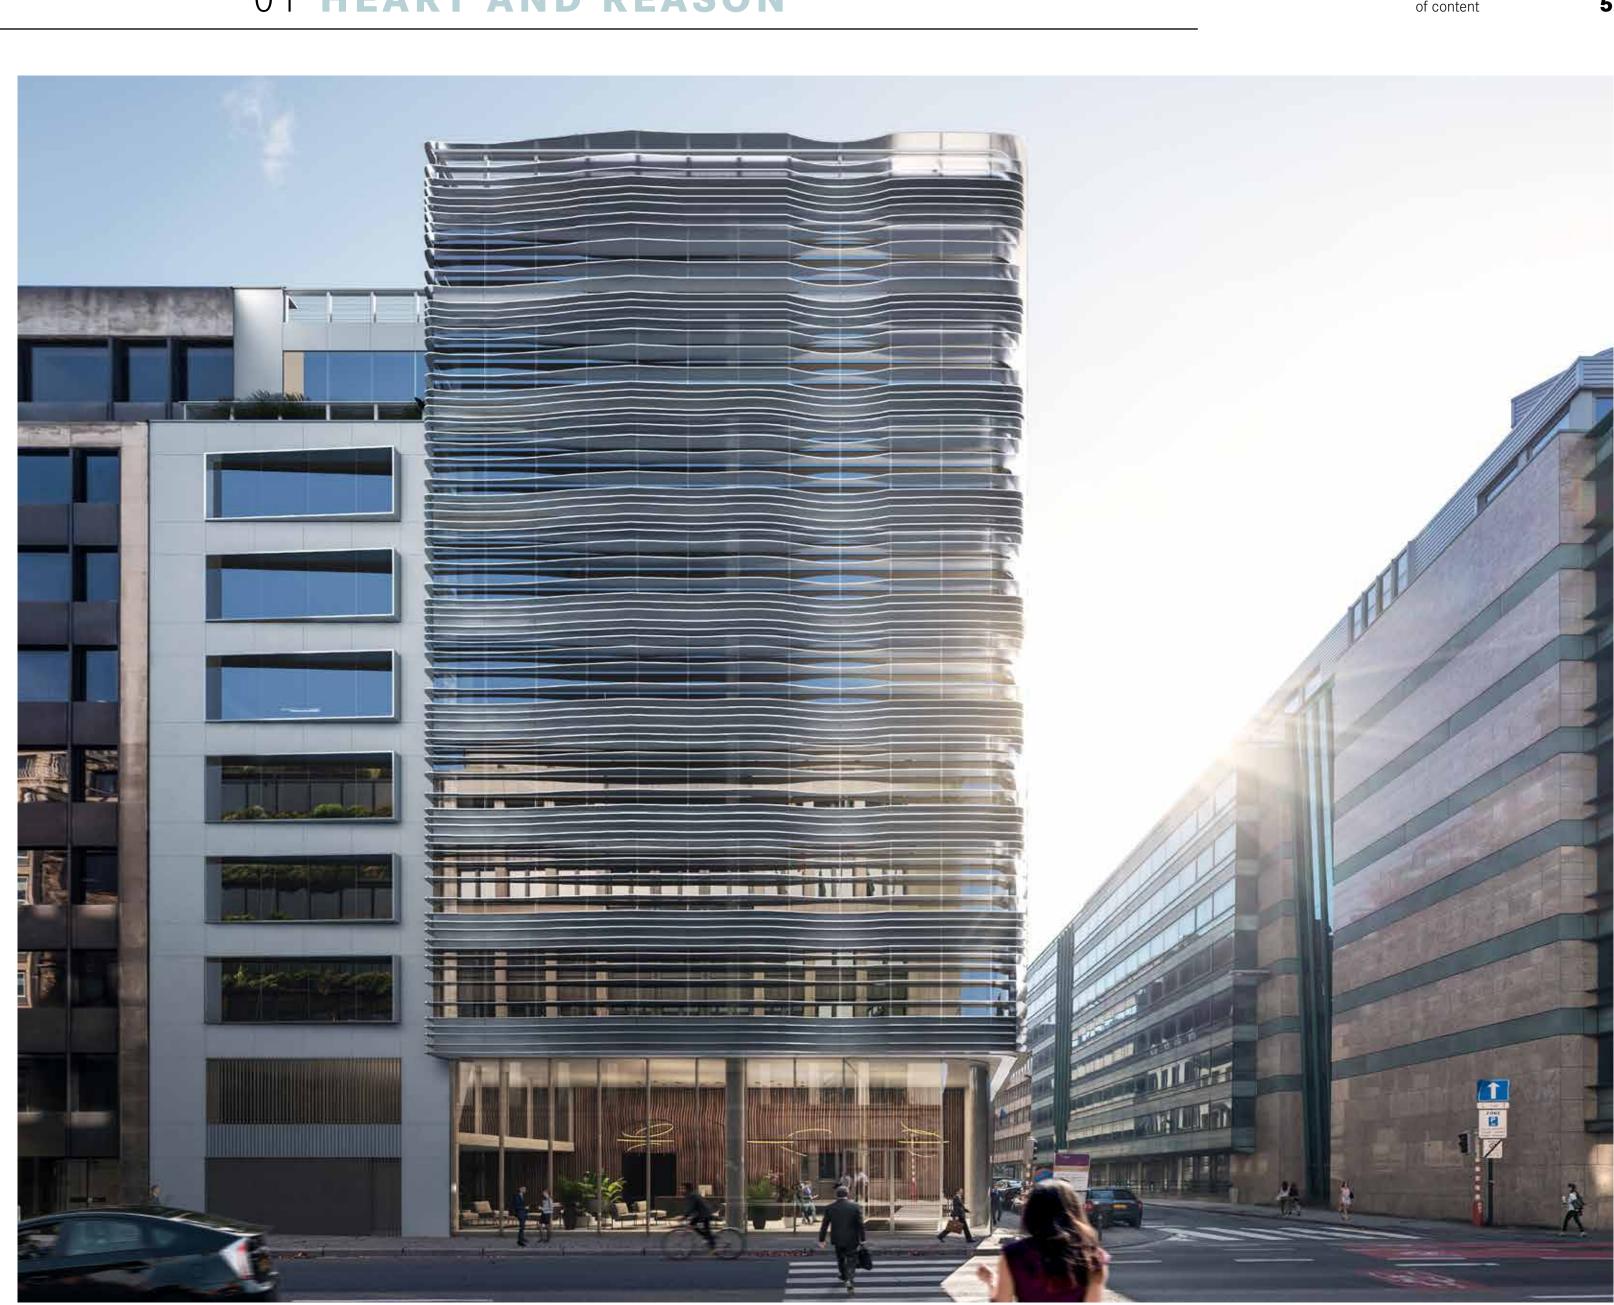

## is the perfect combination between heart and reason.

The heart is first and foremost that of the European district, a heart that beats to the rhythm of business. It is on rue Belliard that BELNINE has anchored its metal and glass vessel. The heart is also what has driven the ArtBuild teams to create an architecture suited to humans, ensuring balance and well-being.

As for the reason, the building meets all expectations in terms of comfort, equipment, durability, and energy performance. From occupant well-being to sustainability requirements, all issues have been addressed to meet the tenants' strategic, financial and social objectives.

So many qualities which have already attracted leading international companies that have chosen BELNINE to establish their Belgian operations.