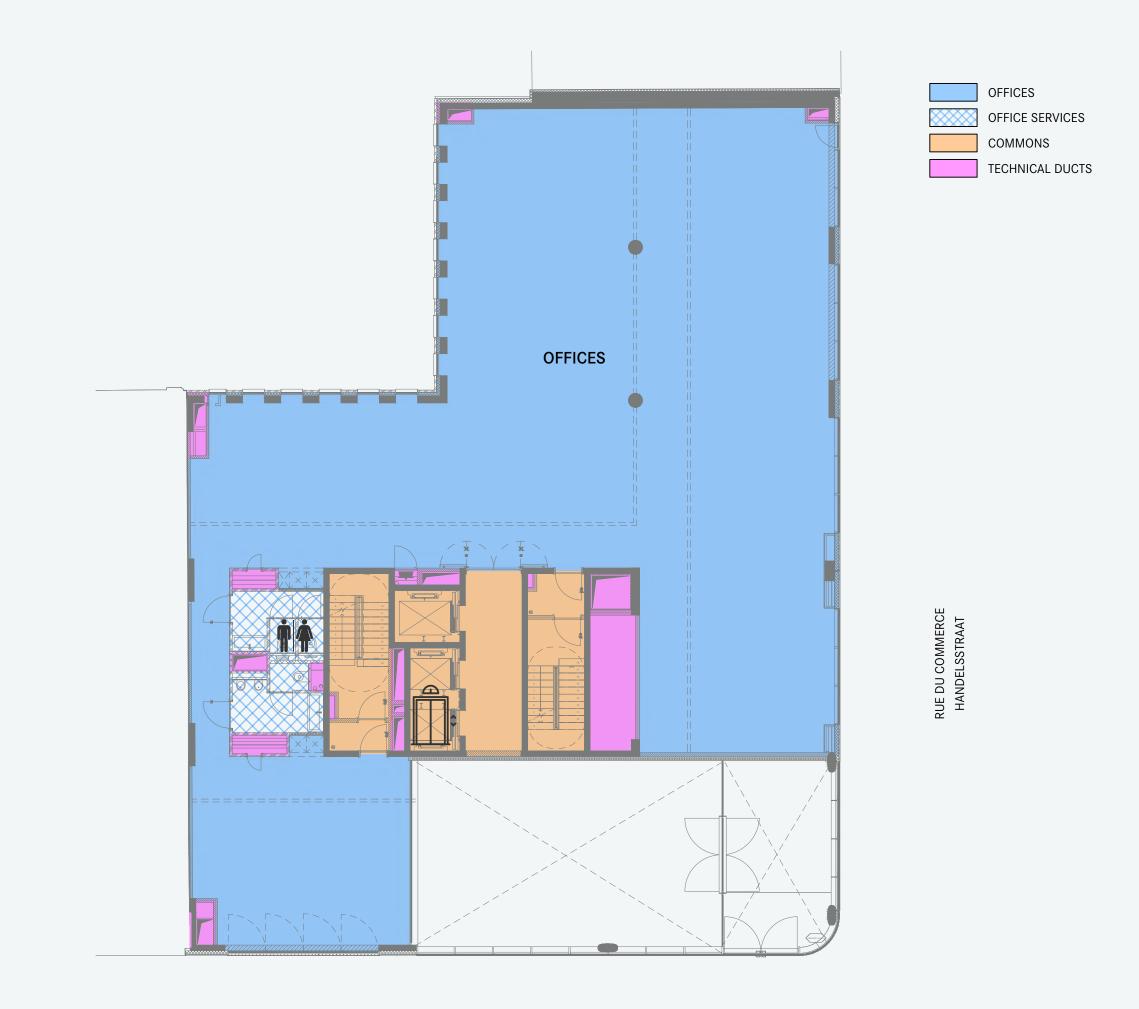

## offers ten spacious floors providing offices that are fully adapted to tenants' needs.

Each floor can be furnished with private offices, open office spaces, traditional meeting rooms and creative lounges.

The ground floor features a large entrance hall, a bicycle storage room, the entrance to the car park, and a spacious office area.

The floors from level +1 to +8 offer office spaces of approximately 600 sq m, organised around a core comprising staircases, three elevators (including a goods lift) and a sanitary area.

#### **TYPICAL FLOOR PLAN**

RUE BELLIARD BELLIARDSTRAAT