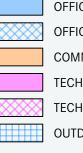

#### **GARDEN LEVEL**

OFFICES OFFICE SERVICES COMMONS TECHNICAL DUCTS TECHNICAL ROOMS OUTDOOR SPACES

RUE DU COMMERCE HANDELSSTRAAT

RUE BELLIARD BELLIARDSTRAAT

## offers ten spacious floors providing offices that are fully adapted to tenants' needs.

Each floor can be furnished with private offices, open office spaces, traditional meeting rooms and creative lounges.

The ground floor features a large entrance hall, a bicycle storage room, the entrance to the car park, and a spacious office area.

The floors from level +1 to +8 offer office spaces of approximately 600 sq m, organised around a core comprising staircases, three elevators (including a goods lift) and a sanitary area.