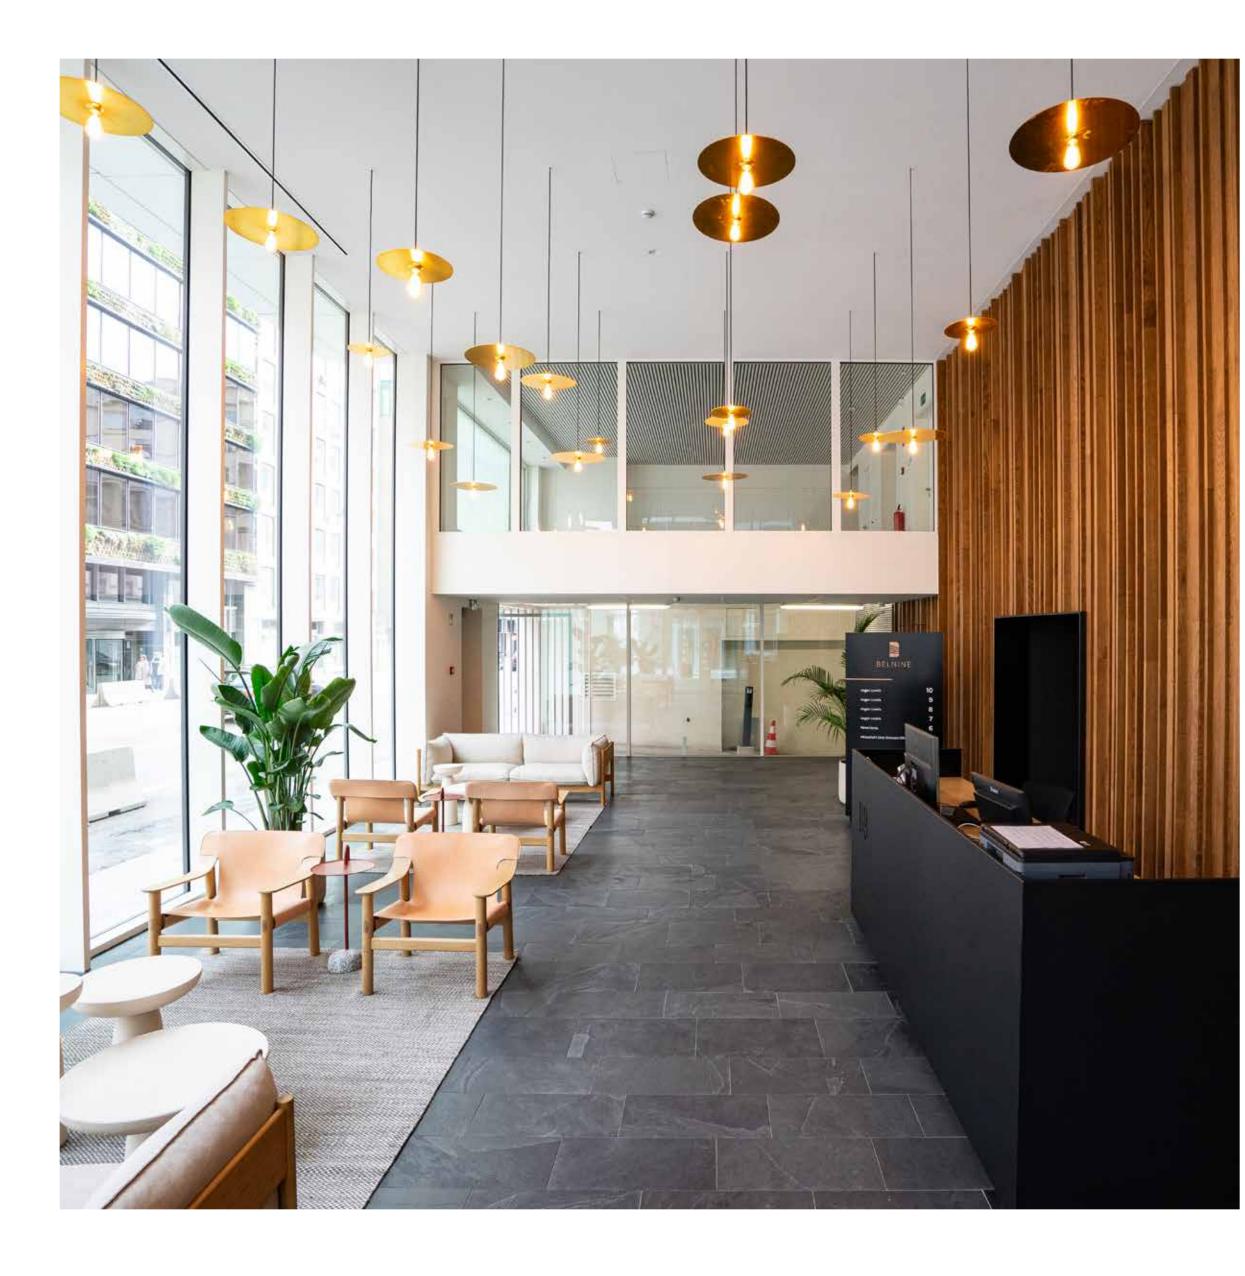

## With its hallmark aesthetic that is both refined and discreet,

#### stands out as a building with a personality and soul.

Its generously glazed façade and its location on the corner of Rue Belliard and Rue du Commerce provide exceptional light. Elegant metal slats naturally regulate solar radiation and natural light. You'll therefore enjoy the benefits of natural light while being protected from excessively intense radiation.

The interior spaces offer a warm, calm, inspiring atmosphere, conducive to work, exchanges and development. With delightful, timeless elegance, organic materials, woody and botanical accents take pride of place. The lobby is set up as a professional and inviting reception area for visitors and as a real space for meetings, sharing and work for the building's occupants.